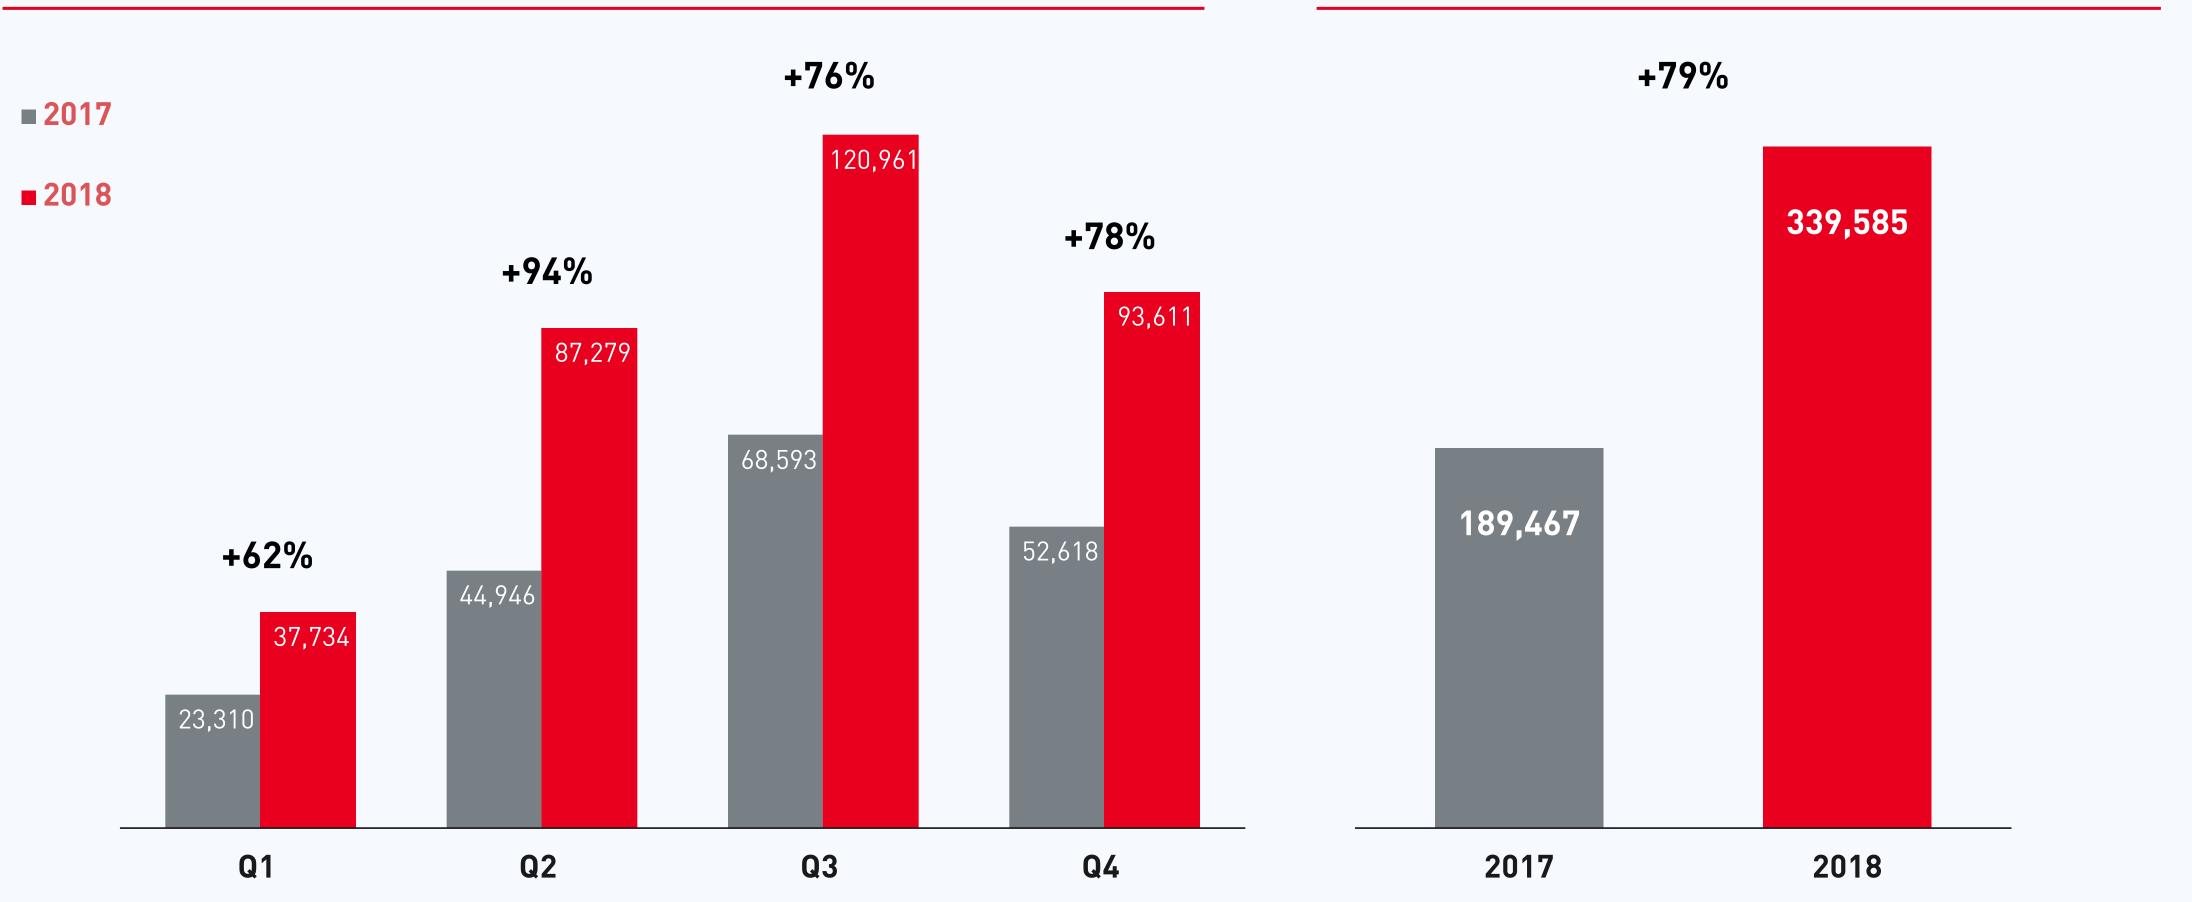

# Strong Volume Growth

Quarterly E-scooter Sales Volume (units) (y-o-y growth %)