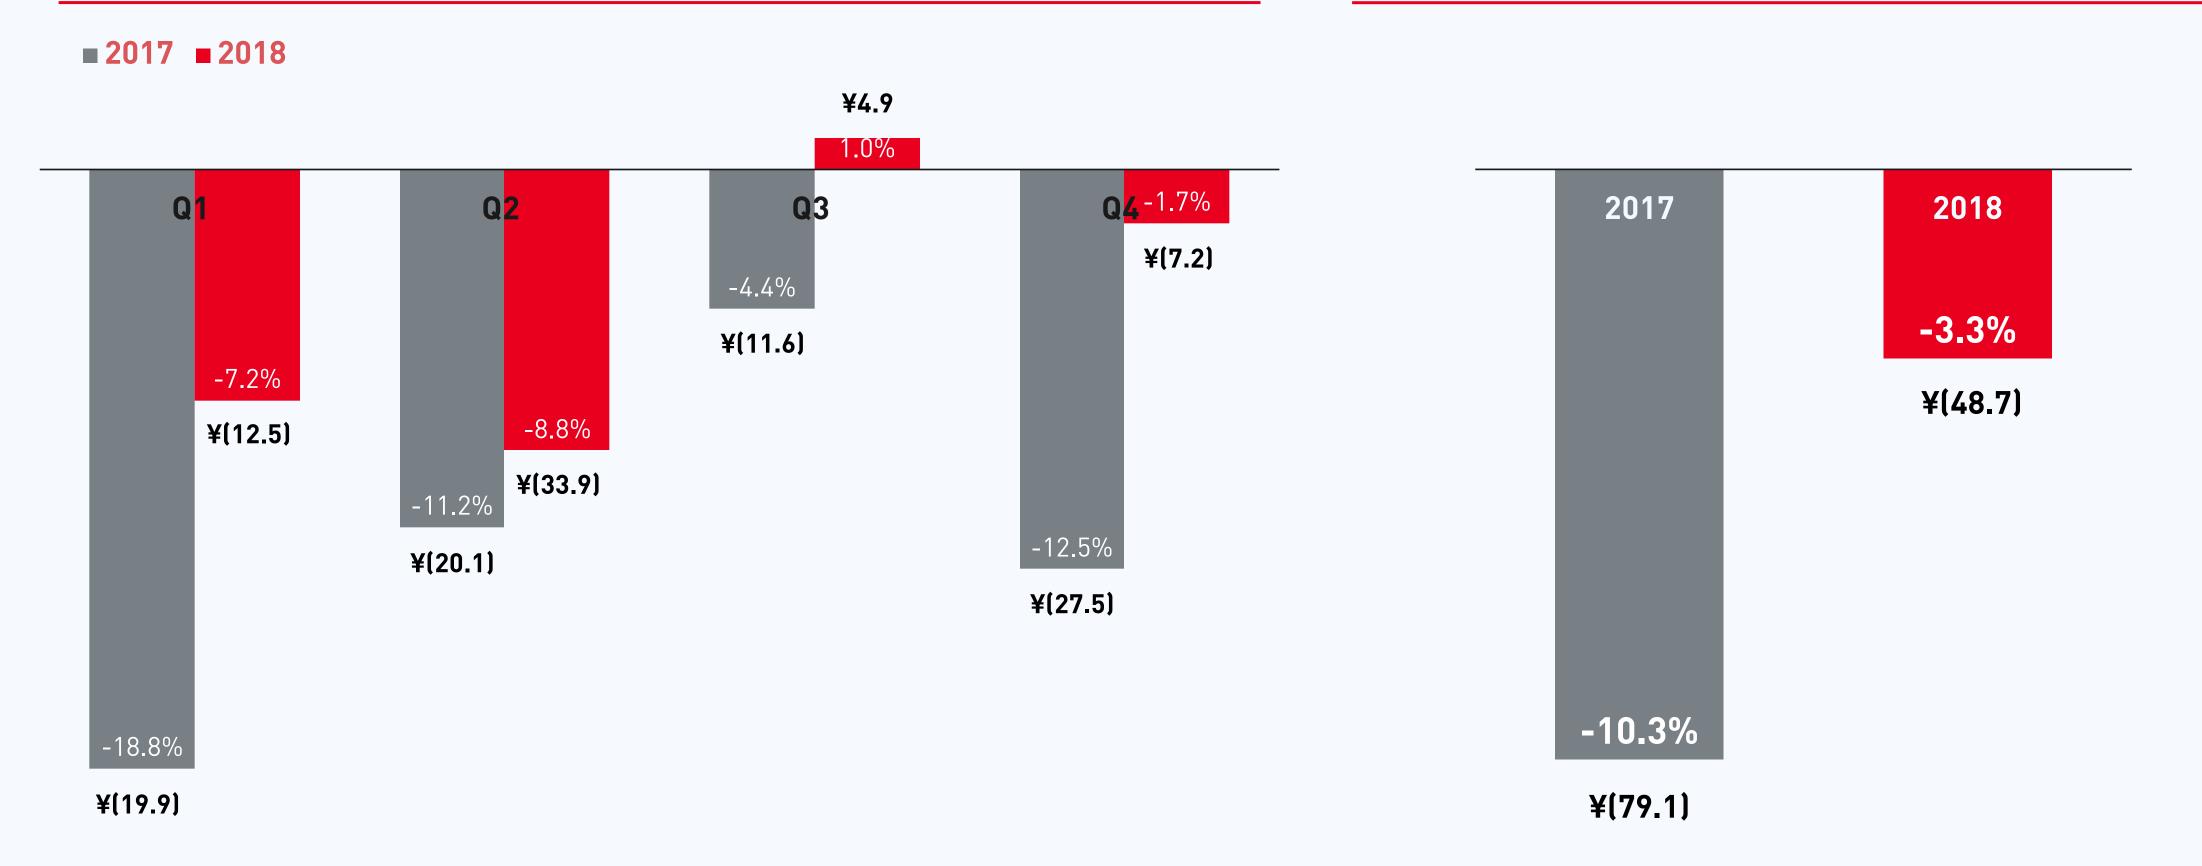

# Improved Adjusted Net Margin

Quarterly Adjusted Net Loss Margin and Adjusted Net Loss<sup>(1)</sup> (as % of net revenue), (RMB million)

Full Year Adjusted Net Loss Margin and Adjusted Net Loss<sup>(1)</sup> (as % of net revenue), (RMB million)