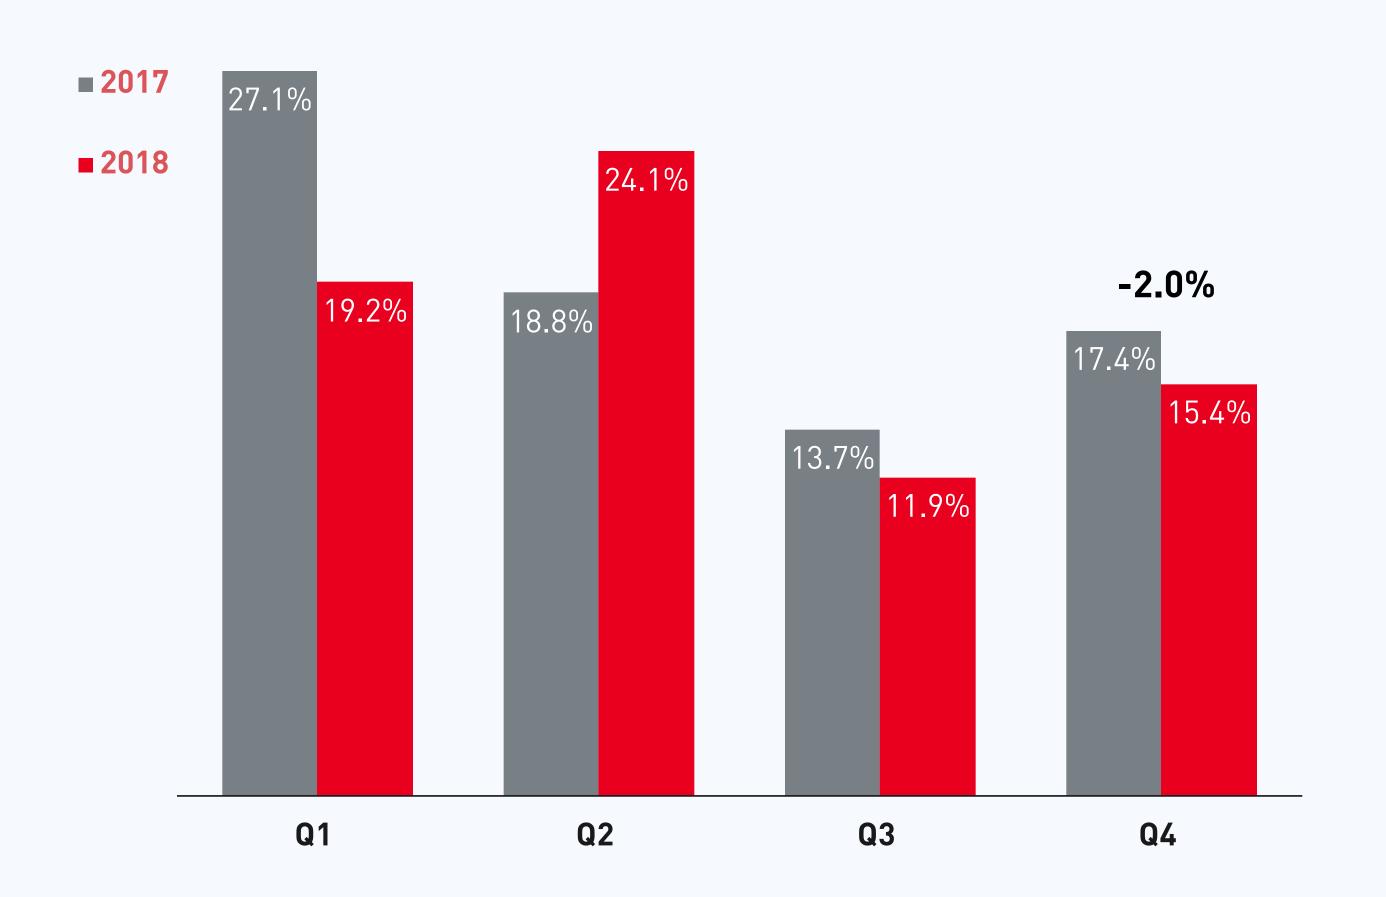

# Strong Volume Growth

Quarterly E-scooter Sales Volume (units) (y-o-y growth %)