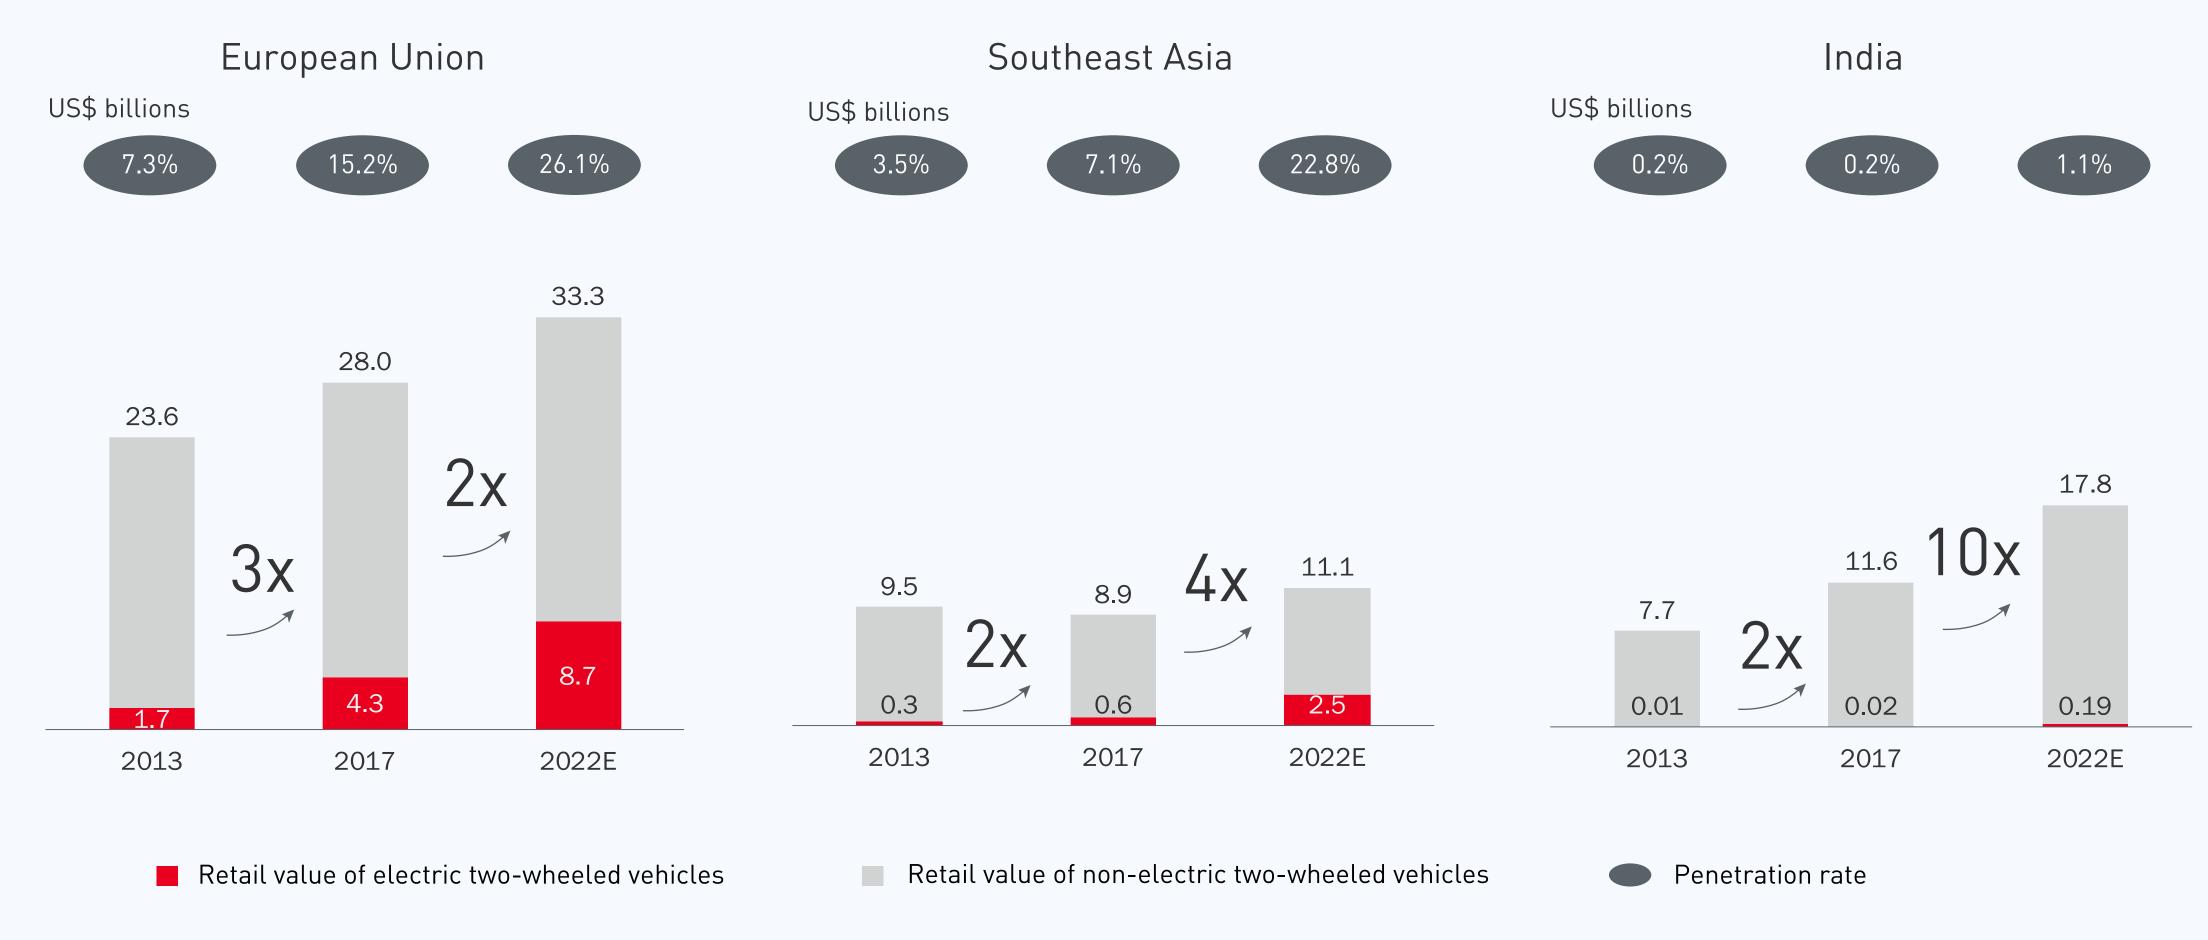

### **OUR VISION**

To become the #1 brand for urban mobility, powered by design and technology.







- 1. Founded in 2014, world's leading provider of smart urban mobility solutions
- 2. Largest lithium-ion battery-powered e-scooters company in China and a leader in Europe [1]
- 3. First lifestyle brand for urban mobility in China<sup>[1]</sup>
- 4. Over 640,000 smart e-scooters sold globally as of Dec 31, 2018

(1) According to CIC.



# Well-Designed Smart E-Scooters















Series



Design language



Riding experience



Modern and minimal

Comfortable



Cool and fresh

Agile



Ultra-compact and ultra-light

Superlight



























# China's Addressable Market is Large and Expected to Accelerate



Source: CIC.



# Huge Potential in Other Markets Globally



Source: CIC.







# **Omnichannel Retail Model**









3<sup>rd</sup> Party Platform

NIU Store

















サロル小牛电动

Financial Highlights



# Strong Volume Growth

Quarterly E-scooter Sales Volume (units) (y-o-y growth %)







## **Robust Revenue Growth**

Quarterly Net Revenue (RMB millions) (y-o-y growth %)







# **Diversifying Revenue Base**

**Scooter Net Revenue Breakdown by Geography** 

# 99.5% 94.7% 89.3% 2016 2017 2018 China Overseas markets

### **Net Revenue Breakdown by Product**





# Improved Gross Margin

Quarterly Gross Margin (as % of net revenue)









# **Enhanced Operating Leverage**

Quarterly Operating Expenses excluding share-based compensation expenses (as % of net revenue)

Full Year Operating Expenses excluding SBC expenses (as % of net reven