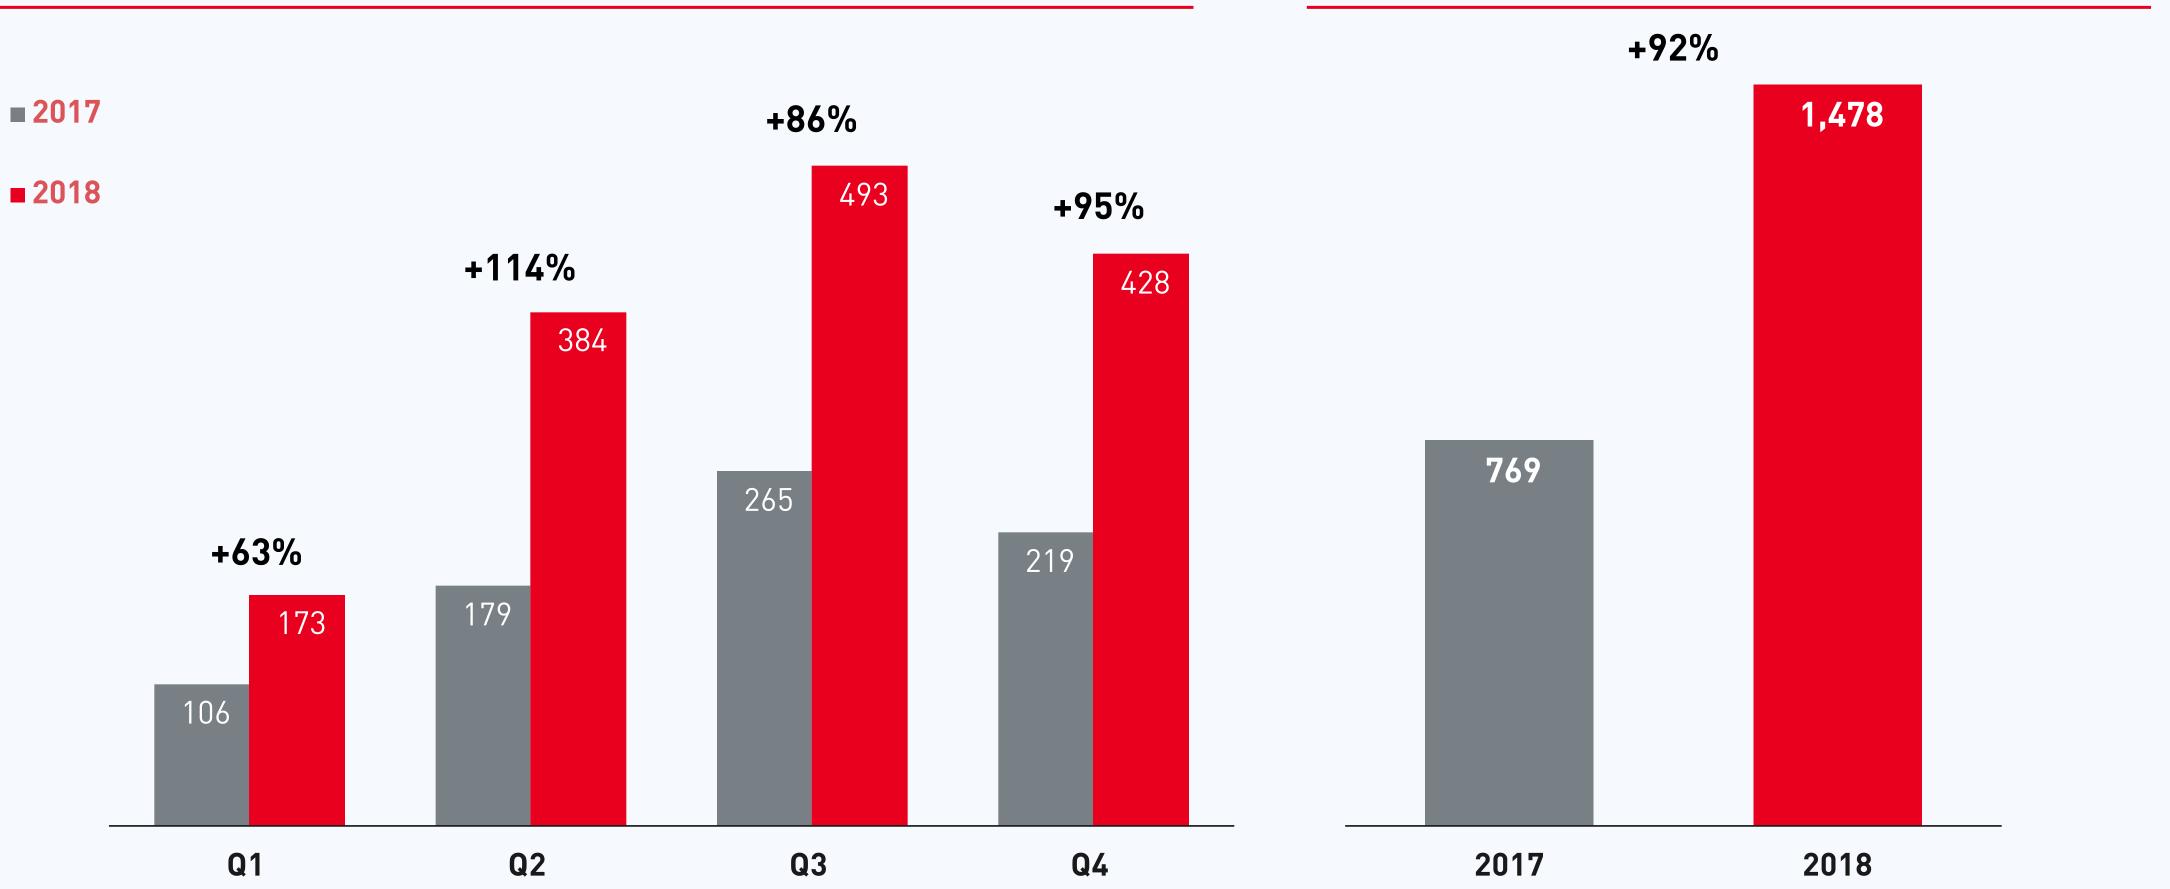

## **Robust Revenue Growth**

Quarterly Net Revenue (RMB millions) (y-o-y growth %)