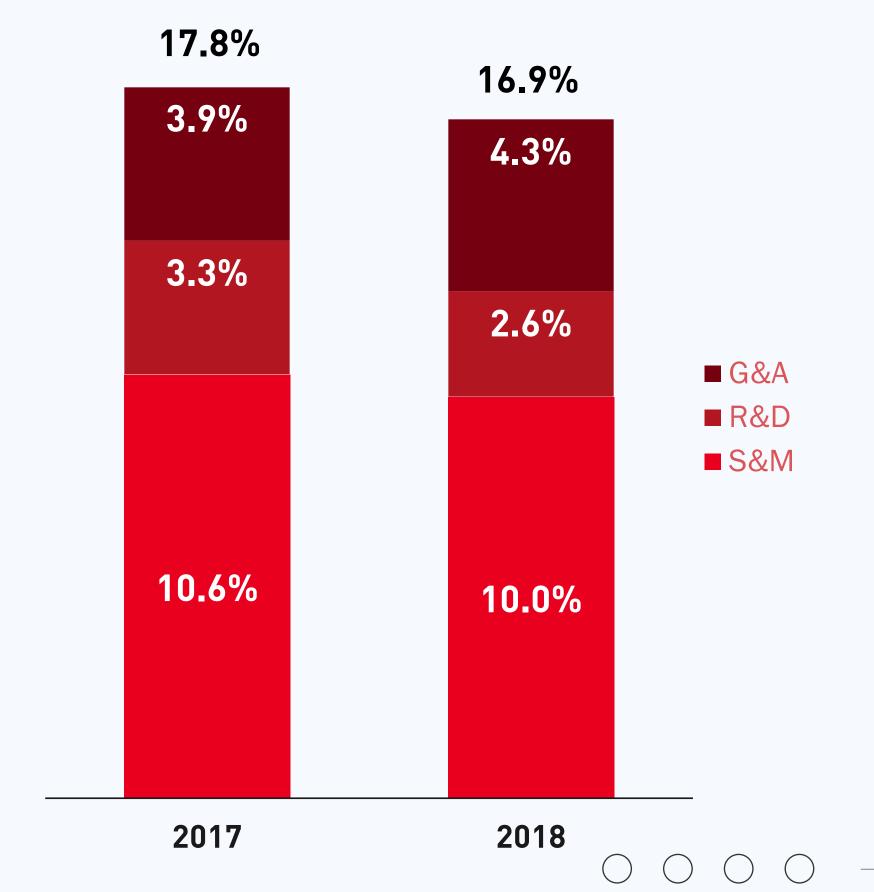

# **Enhanced Operating Leverage**

Quarterly Operating Expenses excluding share-based compensation expenses (as % of net revenue)

Full Year Operating Expenses excluding SBC expenses (as % of net revenue)