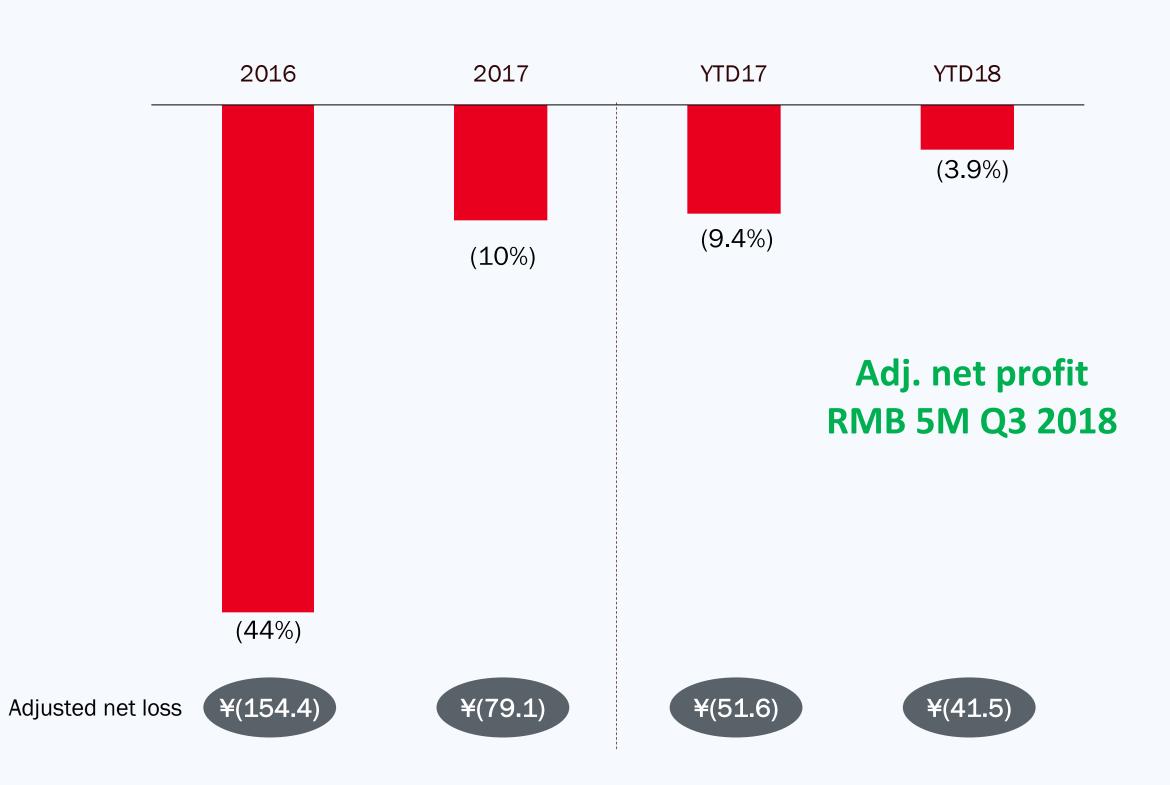

#### **Improved Adjusted Net Loss Margin**

Adjusted Net Loss Margin and Net Loss (as % of net revenue), (RMB million)