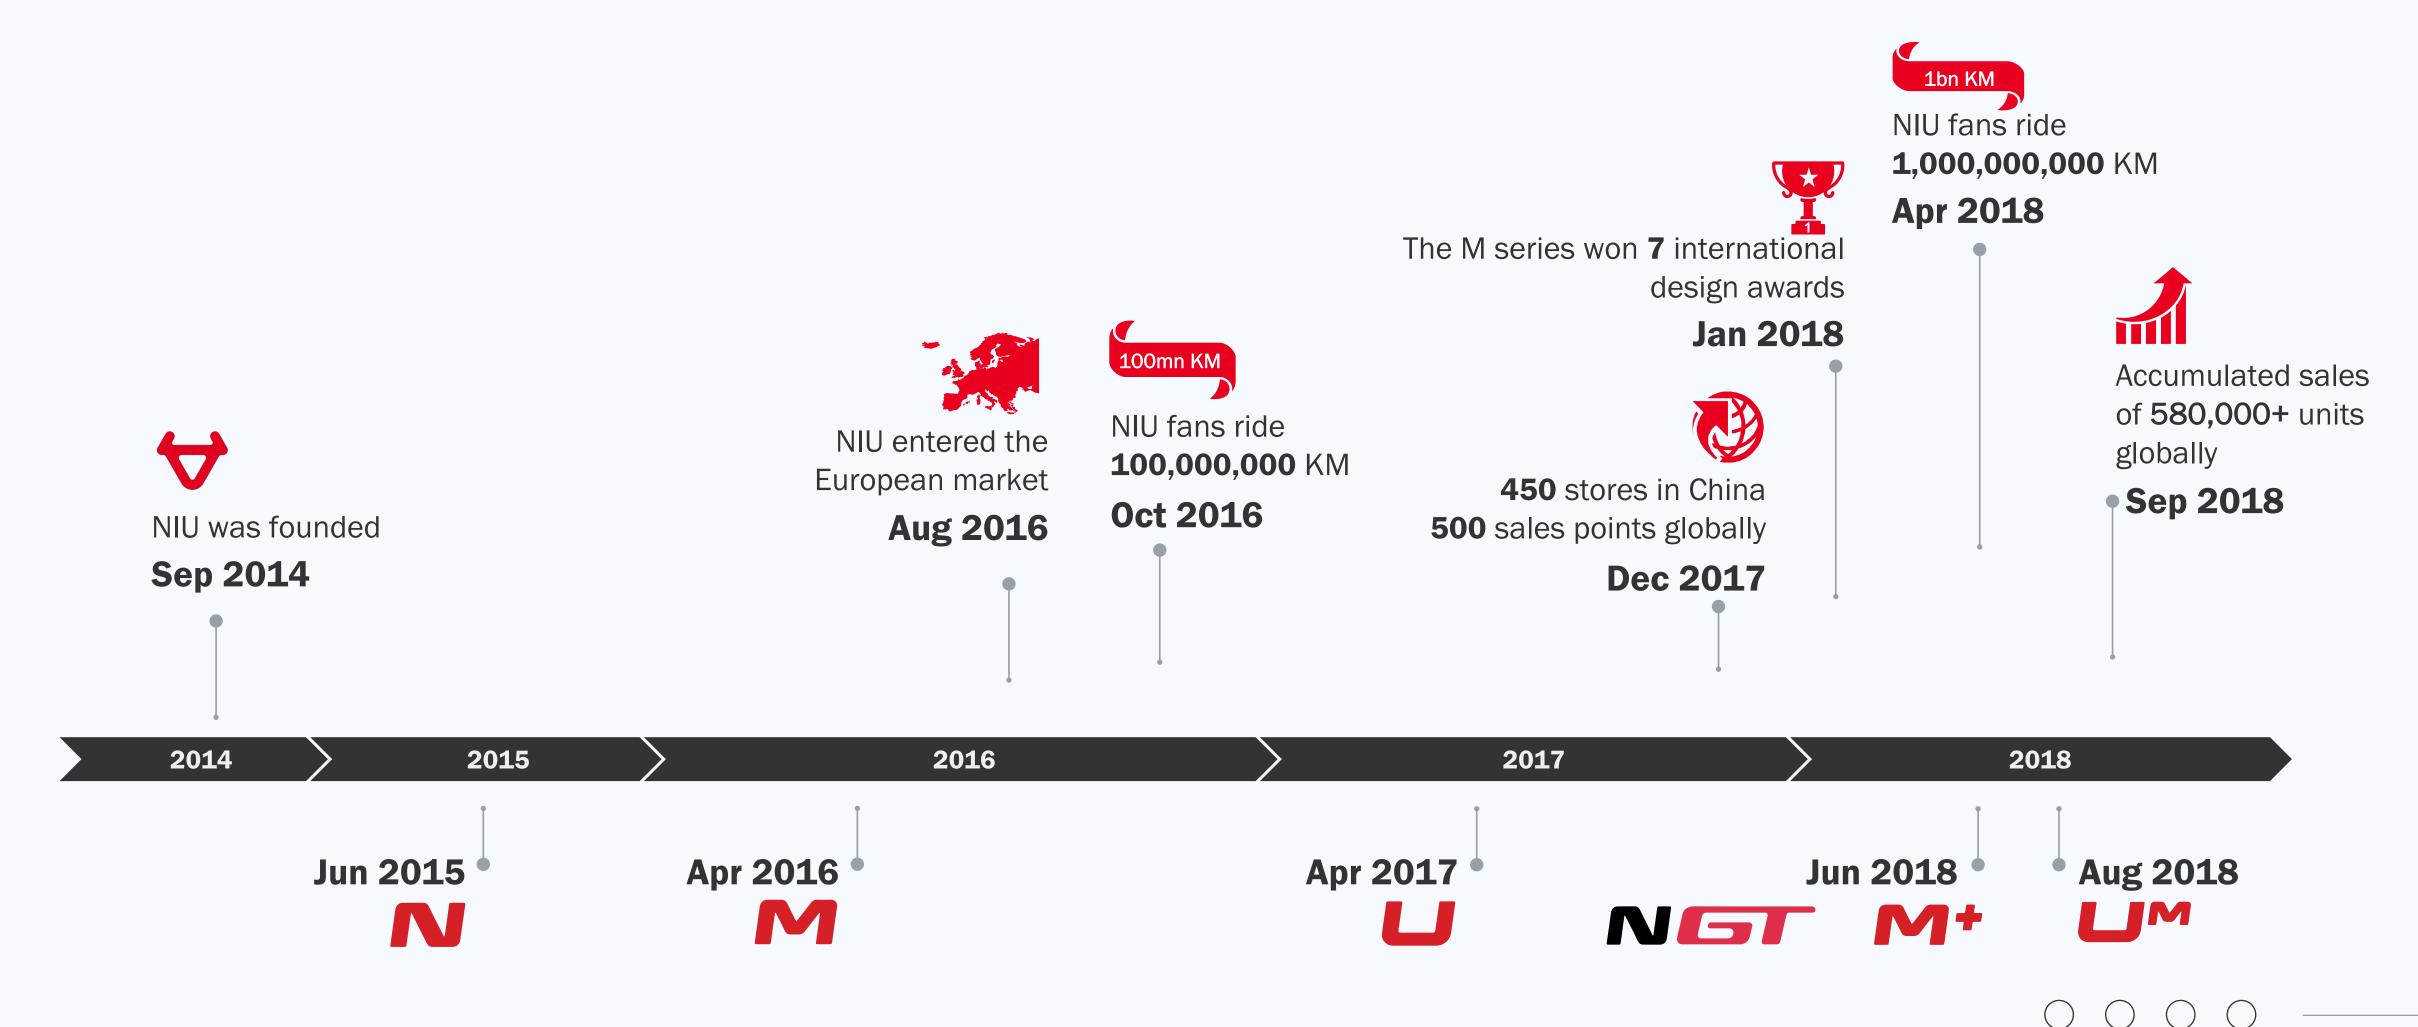

- 1. Founded in 2014, world's leading provider of smart urban mobility solutions
- 2. Largest lithium-ion battery-powered e-scooters company in China and a leader in Europe
- 3. First lifestyle brand for urban mobility in China
- 4. Over 550,000 smart e-scooters sold globally as of Sep 30 2018



# **Well-Designed Smart E-Scooters**















**Series** 



**Design language** 



**Riding experience** 



Modern and minimal

Comfortable



Cool and fresh

Agile



Ultra-compact and ultra-light

Superlight















The M-Series is the only urban mobility product that has won all seven major international design awards in the past 20 years

















### **Omnichannel Retail Model**







**3rd Party Platform** 

**NIU Store** 















## **Key Milestones**





サロリ小牛电动

Financial Highlights



# **Strong Volume and Revenue Growth**

## E-scooter Sales volume



## Net Revenue





## **Diversifying Revenue Base**

#### **Revenue Breakdown by Geography**



#### **Revenue Breakdown by Business Segment**







## **Financial Highlights**

#### **Improved Gross Margin**



#### **Enhanced Operating Leverage**

Operating Expenses excluding share based compensation expenses (RMB millions) (as % of net revenue)



- General and administrative expenses
- Research and development expenses
- Selling and marketing expenses





## **Financial Highlights**

#### **Improved Adjusted Net Loss Margin**

Adjusted Net Loss Margin and Net Loss (as % of net revenue), (RMB million)



#### **Positive Cash Flow**

Cash Flow (RMB millions)