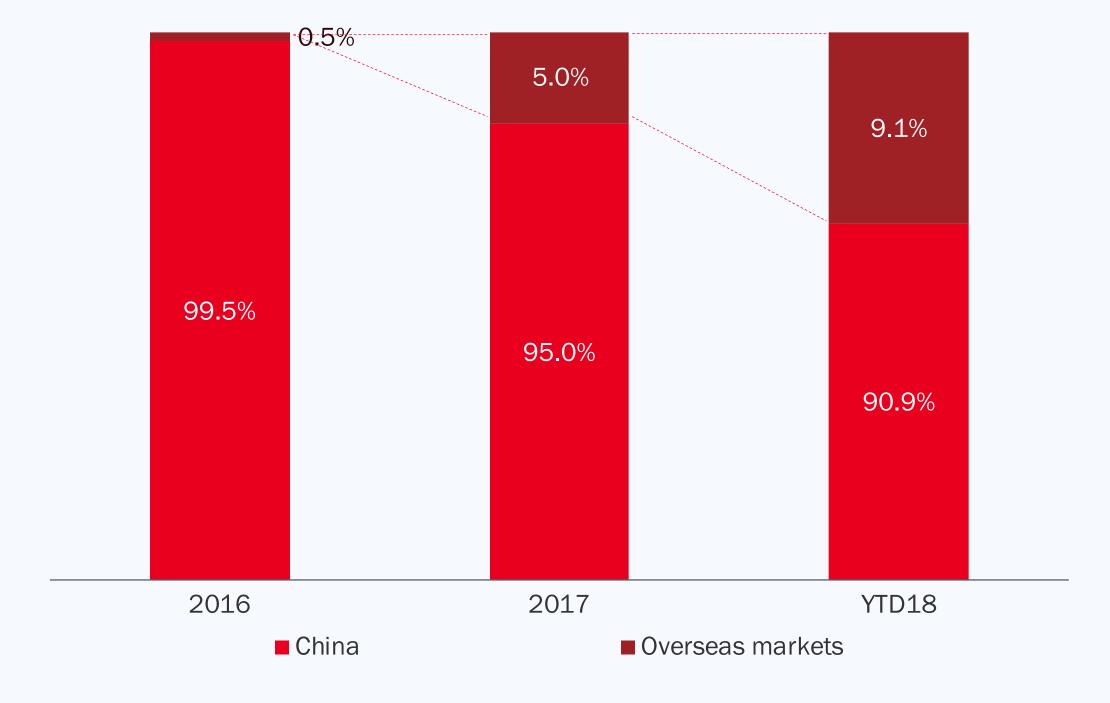

brand for urban mobility in China
- 4. Over 550,000 smart e-scooters sold globally as of Sep 30 2018



# **Well-Designed Smart E-Scooters**















**Series** 



**Design language** 



**Riding experience** 



Modern and minimal

Comfortable



Cool and fresh

Agile



Ultra-compact and ultra-light

Superlight















The M-Series is the only urban mobility product that has won all seven major international design awards in the past 20 years

















### **Omnichannel Retail Model**







**3rd Party Platform** 

**NIU Store** 















## **Key Milestones**





サロリ小牛电动

Financial Highlights



# **Strong Volume and Revenue Growth**

## E-scooter Sales volume



## Net Revenue





## **Diversifying Revenue Base**

#### **Revenue Breakdown by Geography**



#### **Revenue Breakdown by Business Segment**







## **Financial Highlights**

#### **Improved Gross Margin**



#### **Enhanced Operating Leverage**

Operating Expenses excluding share based compensation expenses (RMB millions) (as % of net revenue)



- General and administrative expenses
- Research and development expenses
- Selling and marketing expenses





## **Financial Highlights**

#### **Improved Adjusted Net Loss Margin**

Adjusted Net Loss Margin and Net Loss (as % of net revenue), (RMB million)



#### **Positive Cash Flow**

Cash Flow (RMB millions)