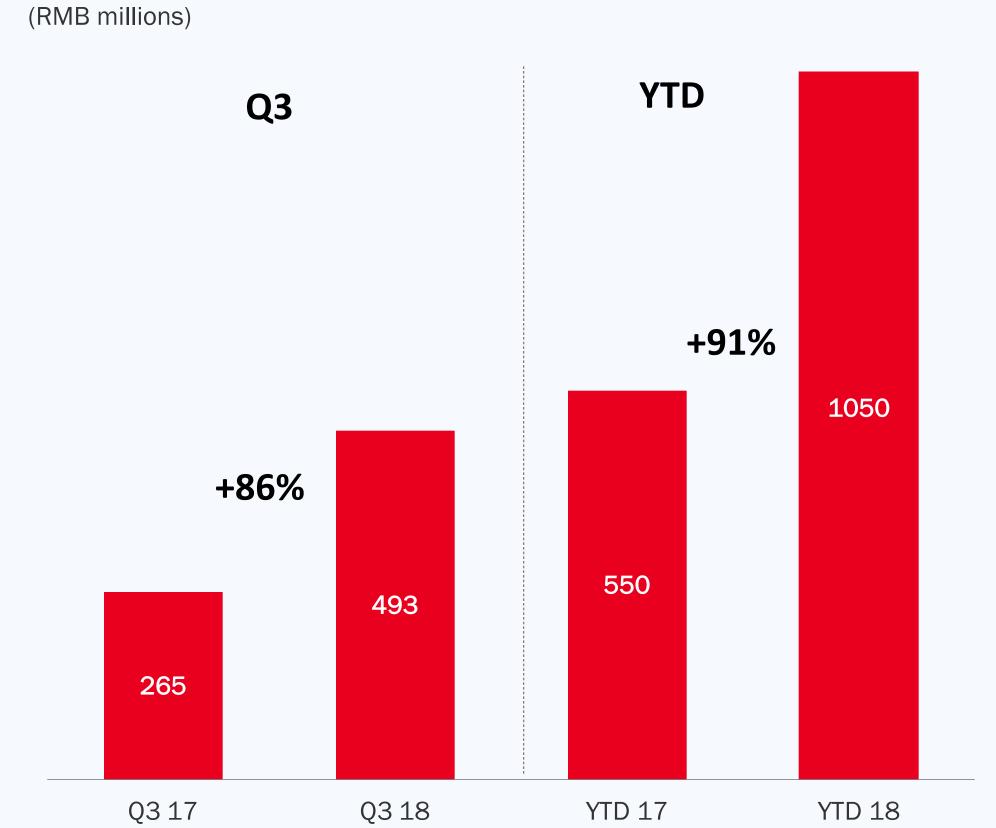

owered e-scooters company in China and a leader in Europe
- 3. First lifestyle brand for urban mobility in China
- 4. Over 550,000 smart e-scooters sold globally as of Sep 30 2018



# **Well-Designed Smart E-Scooters**















**Series** 



**Design language** 



**Riding experience** 



Modern and minimal

Comfortable



Cool and fresh

Agile



Ultra-compact and ultra-light

Superlight















The M-Series is the only urban mobility product that has won all seven major international design awards in the past 20 years

















### **Omnichannel Retail Model**







**3rd Party Platform** 

**NIU Store** 















## **Key Milestones**





サロリ小牛电动

Financial Highlights



# **Strong Volume and Revenue Growth**

## E-scooter Sales volume



## Net Revenue





## **Diversifying Revenue Base**

#### **Revenue Breakdown by Geography**



#### **Revenue Breakdown by Business Segment**







## **Financial Highlights**

#### **Improved Gross Margin**



#### **Enhanced Operating Leverage**

Operating Expenses excluding share based compensation expenses (RMB millions) (as % of net revenue)



- General and administrative expenses
- Research and development expenses
- Selling and marketing expenses





## **Financial Highlights**

#### **Improved Adjusted Net Loss Margin**

Adjusted Net Loss Margin and Net Loss (as % of net revenue), (RMB million)



#### **Positive Cash Flow**

Cash Flow (RMB millions)