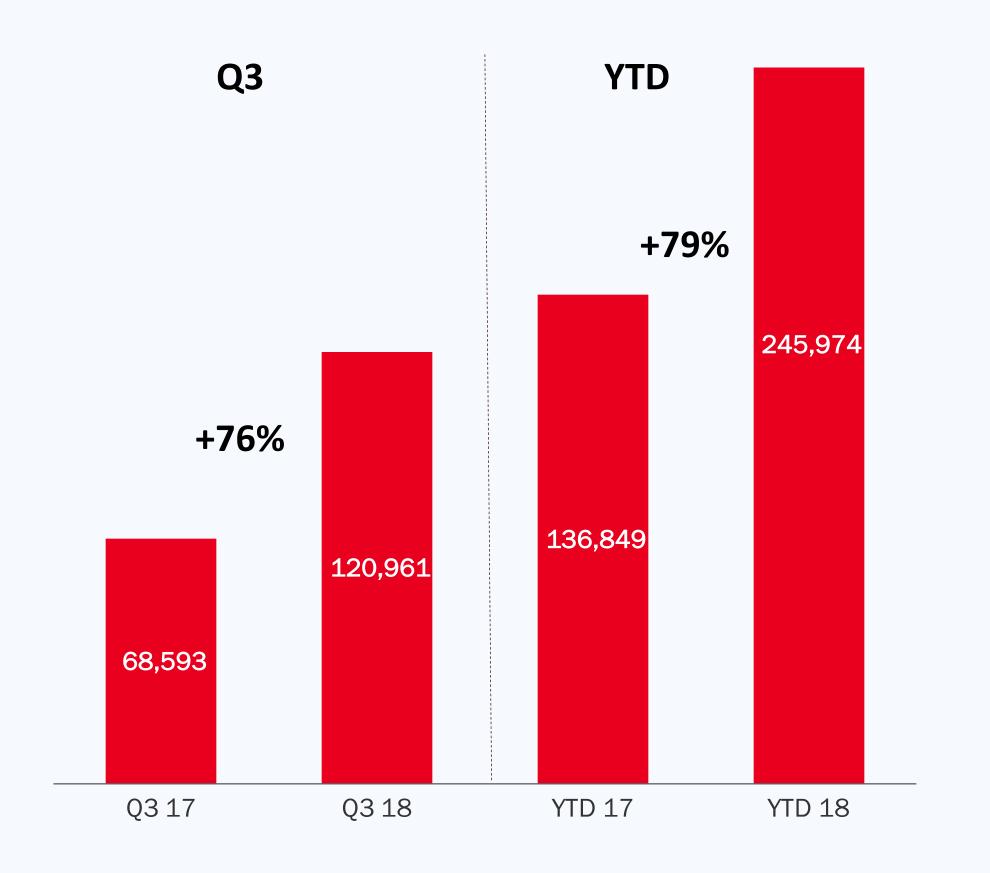

hium-ion battery-powered e-scooters company in China and a leader in Europe
- 3. First lifestyle brand for urban mobility in China
- 4. Over 550,000 smart e-scooters sold globally as of Sep 30 2018



# **Well-Designed Smart E-Scooters**















**Series** 



**Design language** 



**Riding experience** 



Modern and minimal

Comfortable



Cool and fresh

Agile



Ultra-compact and ultra-light

Superlight















The M-Series is the only urban mobility product that has won all seven major international design awards in the past 20 years

















### **Omnichannel Retail Model**







**3rd Party Platform** 

**NIU Store** 















## **Key Milestones**





サロリ小牛电动

Financial Highlights



# **Strong Volume and Revenue Growth**

## E-scooter Sales volume



## Net Revenue





## **Diversifying Revenue Base**

#### **Revenue Breakdown by Geography**



#### **Revenue Breakdown by Business Segment**







## **Financial Highlights**

#### **Improved Gross Margin**



#### **Enhanced Operating Leverage**

Operating Expenses excluding share based compensation expenses (RMB millions) (as % of net revenue)



- General and administrative expenses
- Research and development expenses
- Selling and marketing expenses





## **Financial Highlights**

#### **Improved Adjusted Net Loss Margin**

Adjusted Net Loss Margin and Net Loss (as % of net revenue), (RMB million)



#### **Positive Cash Flow**

Cash Flow (RMB millions)