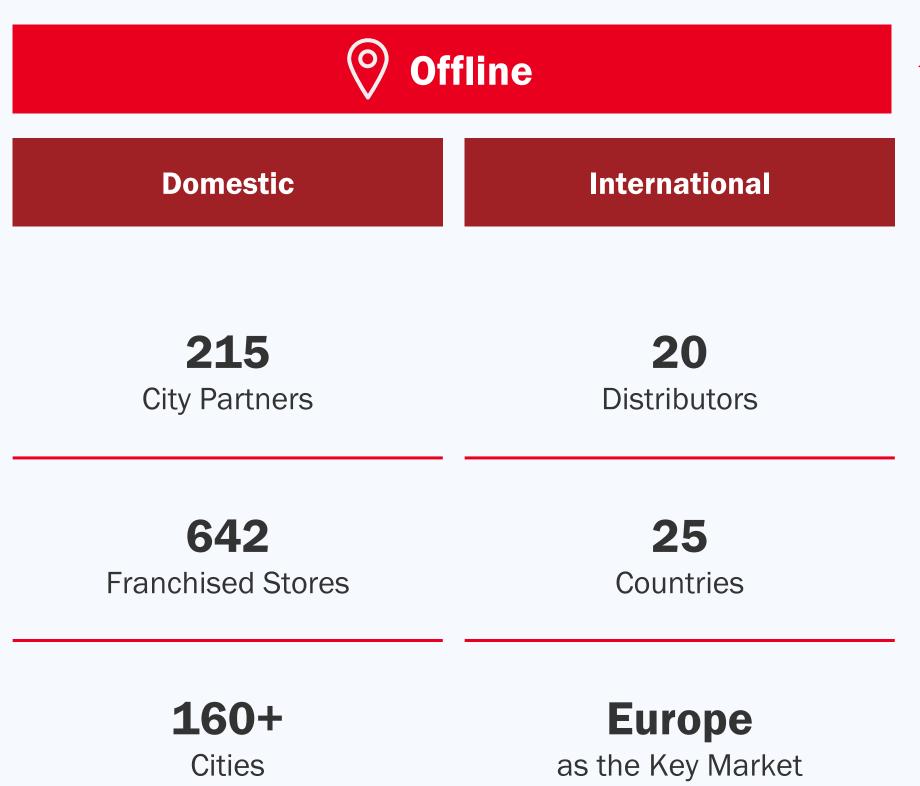

ION**

To become the #1 brand for urban mobility, powered by design and technology.







- 1. Founded in 2014, world's leading provider of smart urban mobility solutions
- 2. Largest lithium-ion battery-powered e-scooters company in China and a leader in Europe
- 3. First lifestyle brand for urban mobility in China
- 4. Over 550,000 smart e-scooters sold globally as of Sep 30 2018



# **Well-Designed Smart E-Scooters**















**Series** 



**Design language** 



**Riding experience** 



Modern and minimal

Comfortable



Cool and fresh

Agile



Ultra-compact and ultra-light

Superlight















The M-Series is the only urban mobility product that has won all seven major international design awards in the past 20 years

















### **Omnichannel Retail Model**







**3rd Party Platform** 

**NIU Store** 















## **Key Milestones**





サロリ小牛电动

Financial Highlights



# **Strong Volume and Revenue Growth**

## E-scooter Sales volume



## Net Revenue





## **Diversifying Revenue Base**

#### **Revenue Breakdown by Geography**



#### **Revenue Breakdown by Business Segment**







## **Financial Highlights**

#### **Improved Gross Margin**



#### **Enhanced Operating Leverage**

Operating Expenses excluding share based compensation expenses (RMB millions) (as % of net revenue)



- General and administrative expenses
- Research and development expenses
- Selling and marketing expenses





## **Financial Highlights**

#### **Improved Adjusted Net Loss Margin**

Adjusted Net Loss Margin and Net Loss (as % of net revenue), (RMB mill