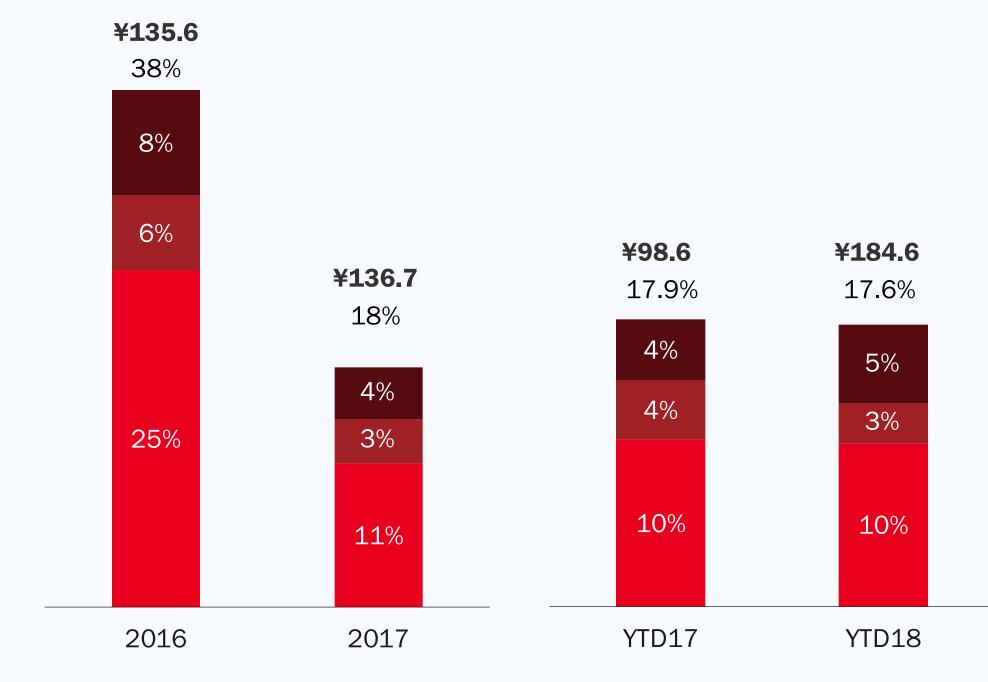

#### **Enhanced Operating Leverage**

Operating Expenses excluding share based compensation expenses (RMB millions) (as % of net revenue)

- General and administrative expenses
- Research and development expenses
- Selling and marketing expenses