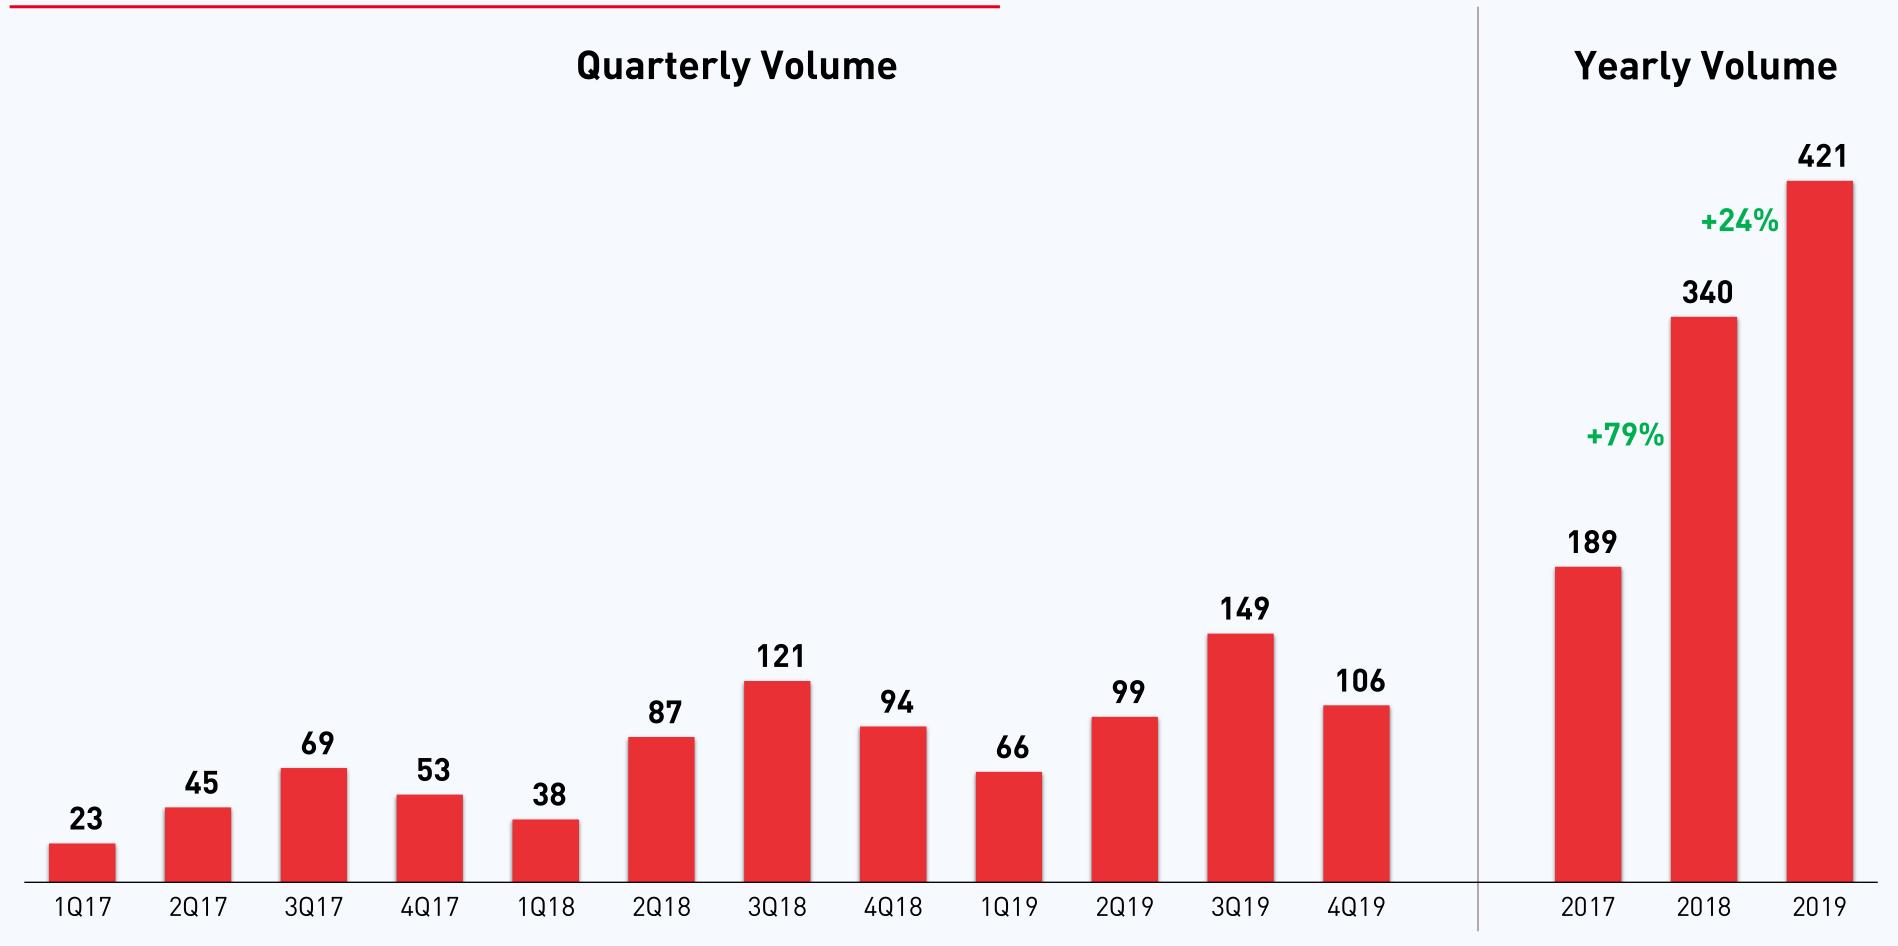

#### 2017 - 2019: Sales Volume

E-scooter Sales Volume (thousands) (y-o-y growth %)