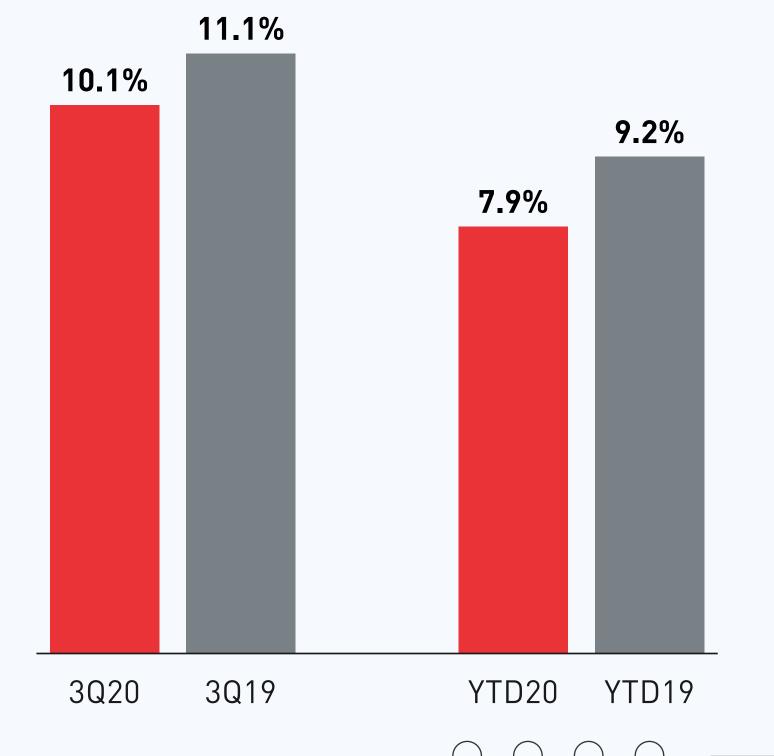

#### 2020 Q3 Operating Expenses and Net Margin

Adj. Operating Expenses<sup>(1)</sup> (as % of revenues)

Net Margin (as % of revenues)

Adjusted Net Margin<sup>(2)</sup> (as % of revenues)

(1) Adj. operating expenses is defined as operating expenses excluding share-based compensation expenses, divided by revenues; (2) Adjusted net margin is defined as net profit/loss excluding share-based compensation expenses, divided by revenues.