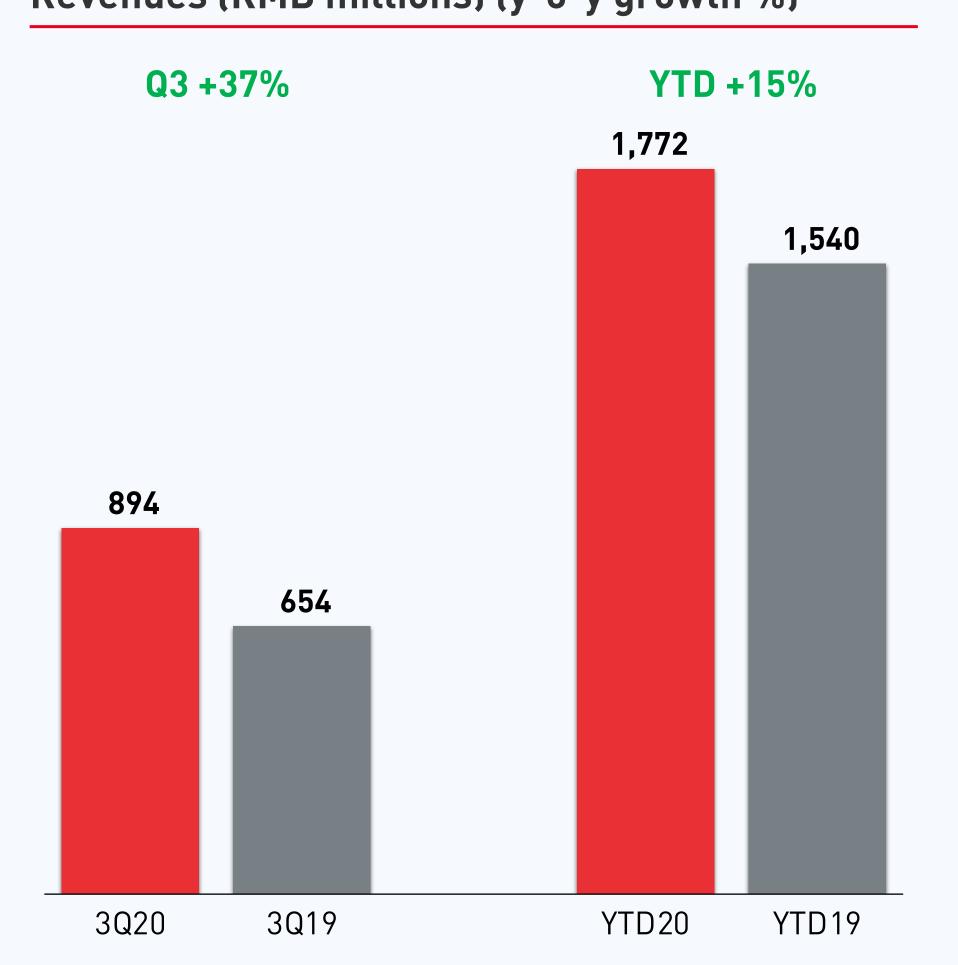

# 分のリ小牛电动

3Q 2020





2014 > 7

1200+

1.5<sub>mn</sub>

6.4<sub>bn km</sub>

**Founded** 

Series

**Dedicated Store** 

**Countries** 

**Scooters Sold** 

**Riding Data** 







# **Existing Product Portfolio**



# **Upcoming New Products**





#### Sales Network and Omnichannel Retail Model









3<sup>rd</sup> Party Platform

NIU Store





















## Global R&D and Manufacturing Facility in Changzhou







サロリ小牛电动

Financial Highlights



#### 2020 Q3 E-scooter Sales Volume (units) and Y-o-Y Growth (%)





#### 2020 Q3 Revenues per Scooter (ASP) and Y-o-Y Growth (%)





## 2020 Q3 Revenues and Gross Margin









## 2020 Q3 Diversifying Revenues Base

#### **Scooter Revenues Breakdown by Geography**



#### **Revenues Breakdown by Product**









#### 2020 Q3 Operating Expenses and Net Margin

Adj. Operating Expenses<sup>(1)</sup> (as % of revenues)

Net Margin (as % of revenues)

Adjusted Net Margin<sup>(2)</sup> (as % of revenues)





(1) Adj. operating expenses is defined as operating expenses excluding share-based compensation expenses, divided by revenues; (2) Adjusted net margin is defined as net profit/loss excluding share-based compensation expenses, divided by revenues.



#### 2017 - 2019: Sales Volume

E-scooter Sales Volume (thousands) (y-o-y growth %)





## 2017 – 2019: Revenues per Scooter (ASP)

Revenues per Scooter (RMB) (y-o-y growth %)





#### 2017 - 2019: Revenues