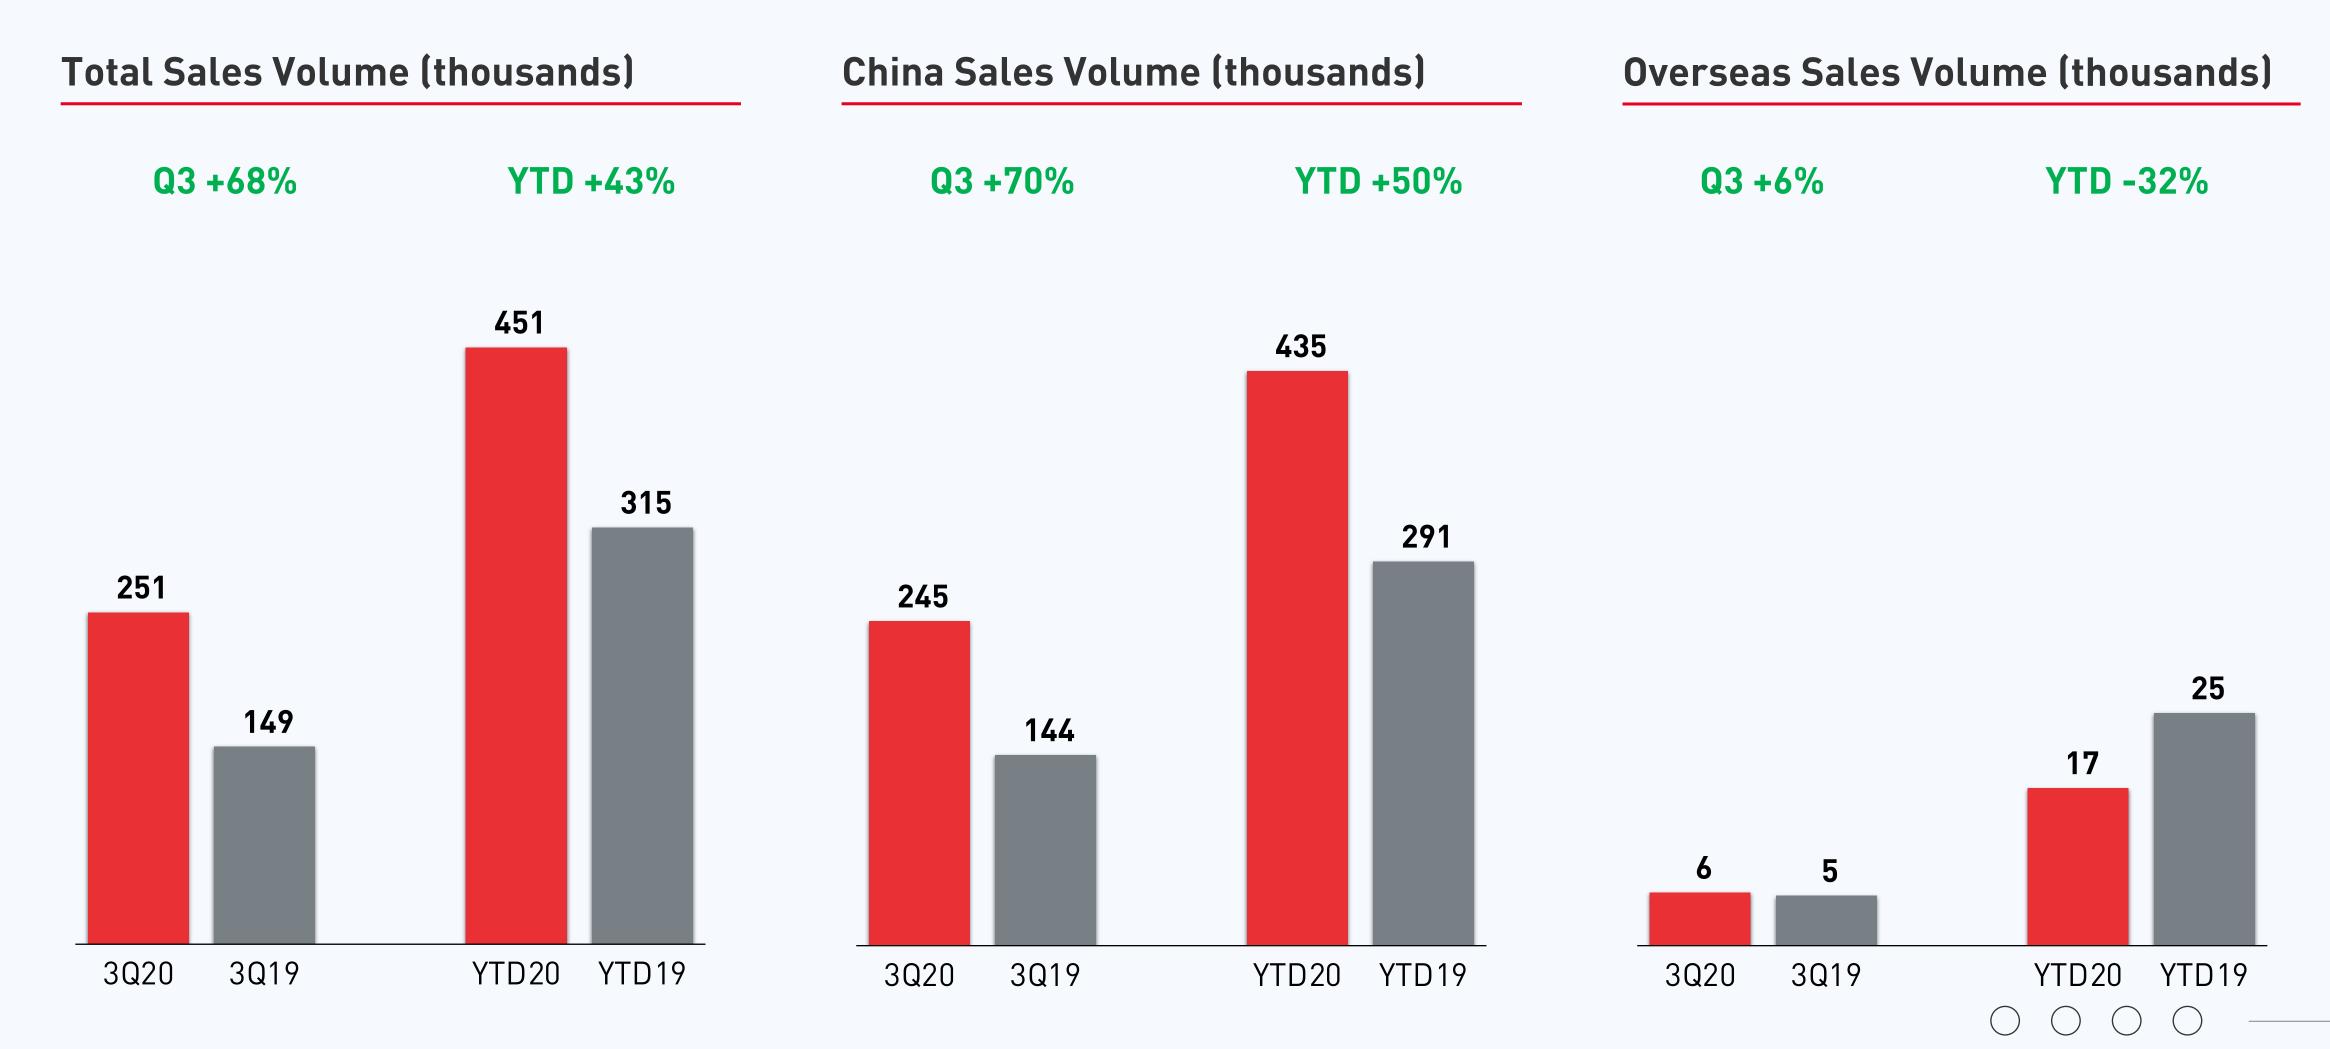

# 分のリ小牛电动

3Q 2020





2014 > 7

1200+

1.5<sub>mn</sub>

6.4<sub>bn km</sub>

**Founded** 

Series

**Dedicated Store** 

**Countries** 

**Scooters Sold** 

**Riding Data** 







# **Existing Product Portfolio**



# **Upcoming New Products**





#### Sales Network and Omnichannel Retail Model









3<sup>rd</sup> Party Platform

NIU Store





















## Global R&D and Manufacturing Facility in Changzhou







サロリ小牛电动

Financial Highlights



#### 2020 Q3 E-scooter Sales Volume (units) and Y-o-Y Growth (%)





#### 2020 Q3 Revenues per Scooter (ASP) and Y-o-Y Growth (%)





## 2020 Q3 Revenues and Gross Margin









## 2020 Q3 Diversifying Revenues Base

#### **Scooter Revenues Breakdown by Geography**



#### **Revenues Breakdown by Product**









#### 2020 Q3 Operating Expenses and Net Margin

Adj. Operating Expenses<sup>(1)</sup> (as % of revenues)

Net Margin (as % of revenues)

Adjusted Net Margin<sup>(2)</sup> (as % of revenues)





(1) Adj. operating expenses is defined as operating expenses excluding share-based compensation expenses, divided by revenues; (2) Adjusted net margin is defined as net profit/loss excluding share-based compensation expenses, divided by revenues.



#### 2017 - 2019: Sales Volume

E-scooter Sales Volume (thousands) (y-o-y growth %)





## 2017 – 2