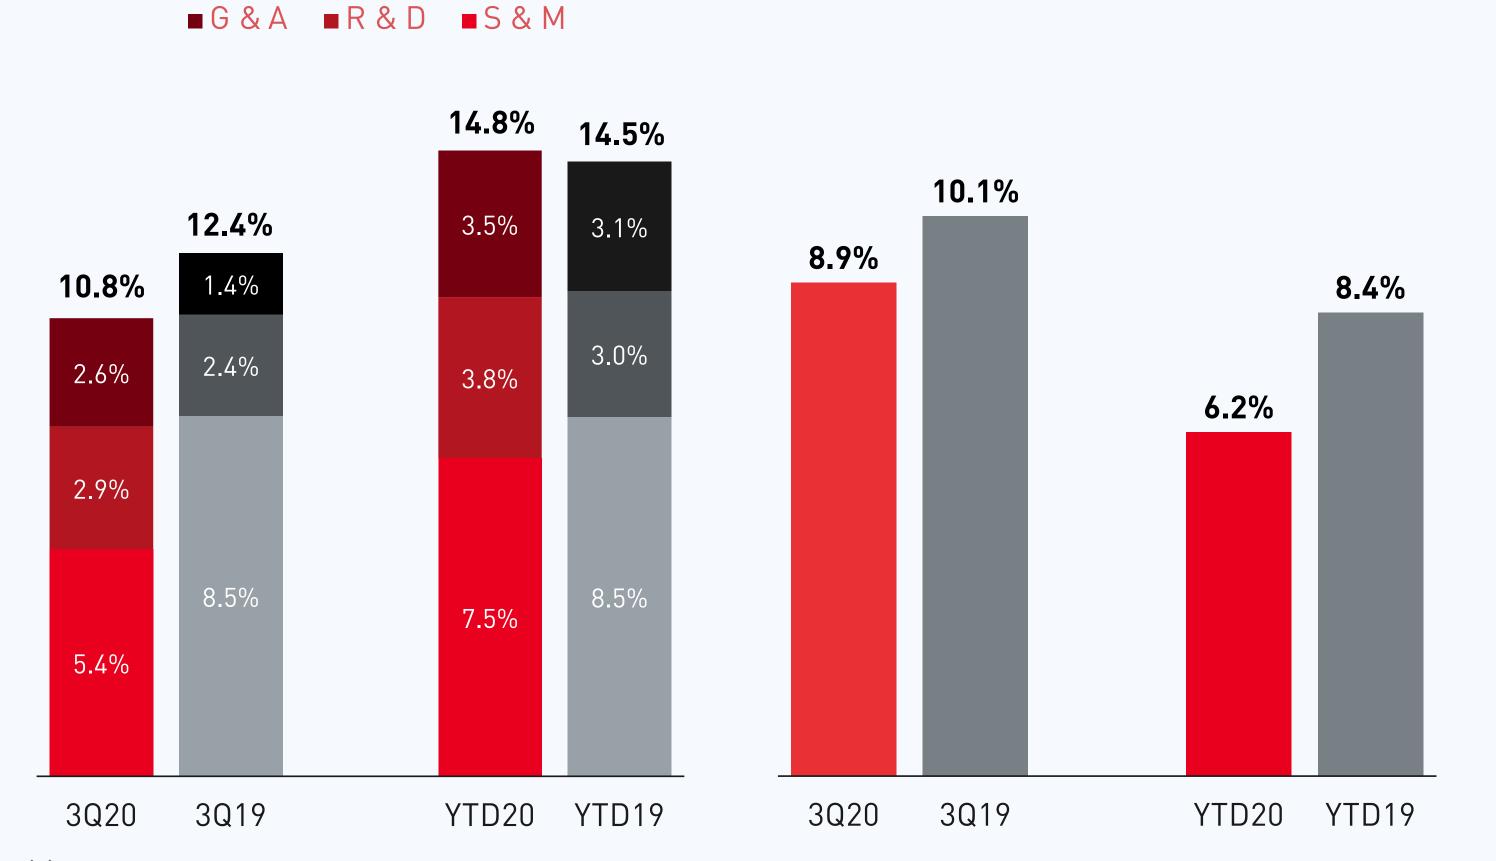

#### 2020 Q3 Operating Expenses and Net Margin

Adj. Operating Expenses<sup>(1)</sup> (as % of revenues)

Net Margin (as % of revenues)

Adjusted Net Margin<sup>(2)</sup> (as % of revenues)

(1) Adj. operating expenses is defined as operating expenses excluding share-based compensation expenses, divided by revenues; (2) Adjusted net margin is defined as net profit/loss excluding share-based compensation expenses, divided by revenues.