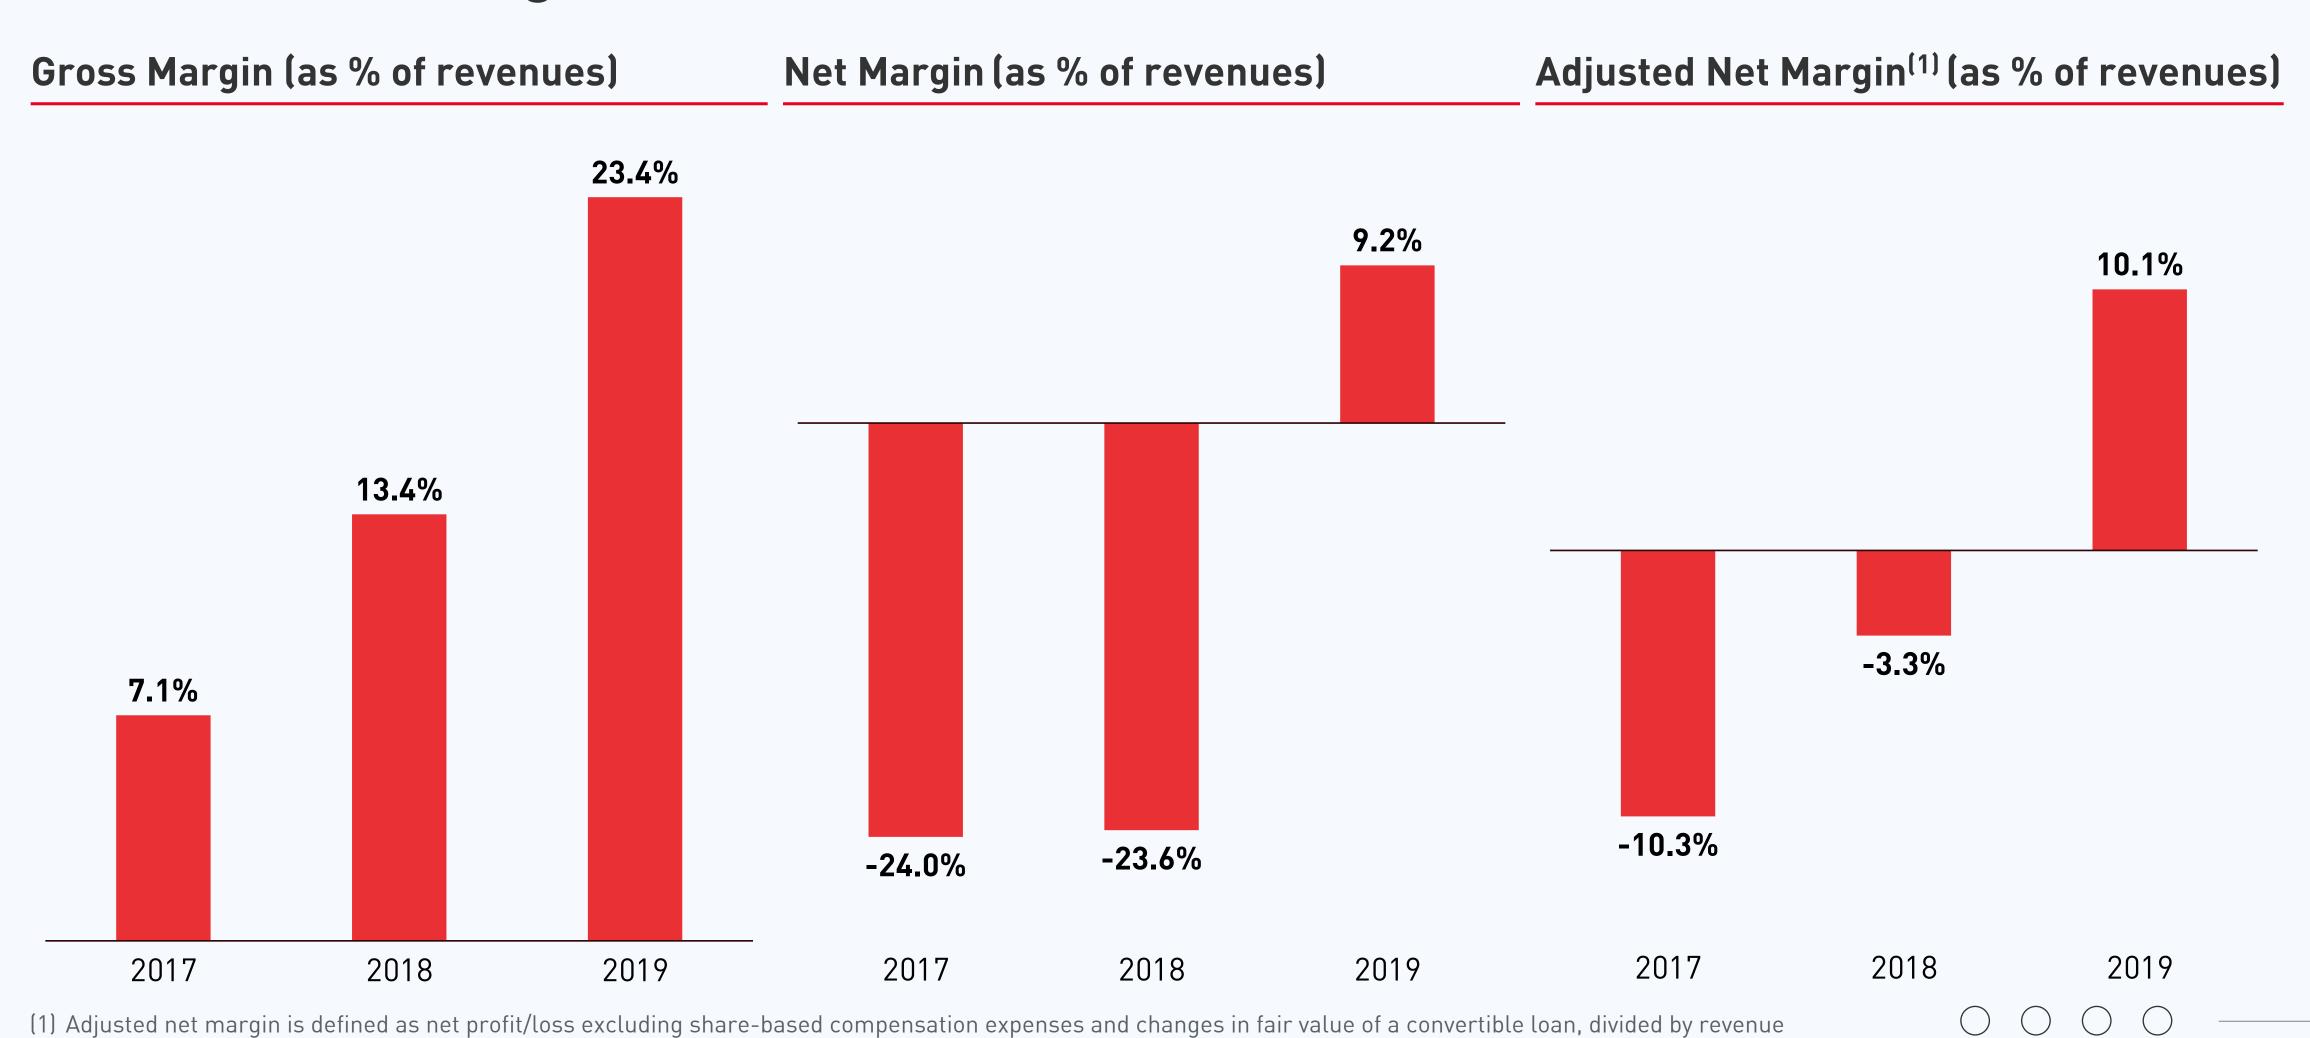

kdown by Geography**



#### **Revenues Breakdown by Product**









#### 2020 Q3 Operating Expenses and Net Margin

Adj. Operating Expenses<sup>(1)</sup> (as % of revenues)

Net Margin (as % of revenues)

Adjusted Net Margin<sup>(2)</sup> (as % of revenues)





(1) Adj. operating expenses is defined as operating expenses excluding share-based compensation expenses, divided by revenues; (2) Adjusted net margin is defined as net profit/loss excluding share-based compensation expenses, divided by revenues.



#### 2017 - 2019: Sales Volume

E-scooter Sales Volume (thousands) (y-o-y growth %)





## 2017 – 2019: Revenues per Scooter (ASP)

Revenues per Scooter (RMB) (y-o-y growth %)





#### 2017 - 2019: Revenues

Revenues (RMB millions) (y-o-y growth %)





#### 2017 – 2019: Margins