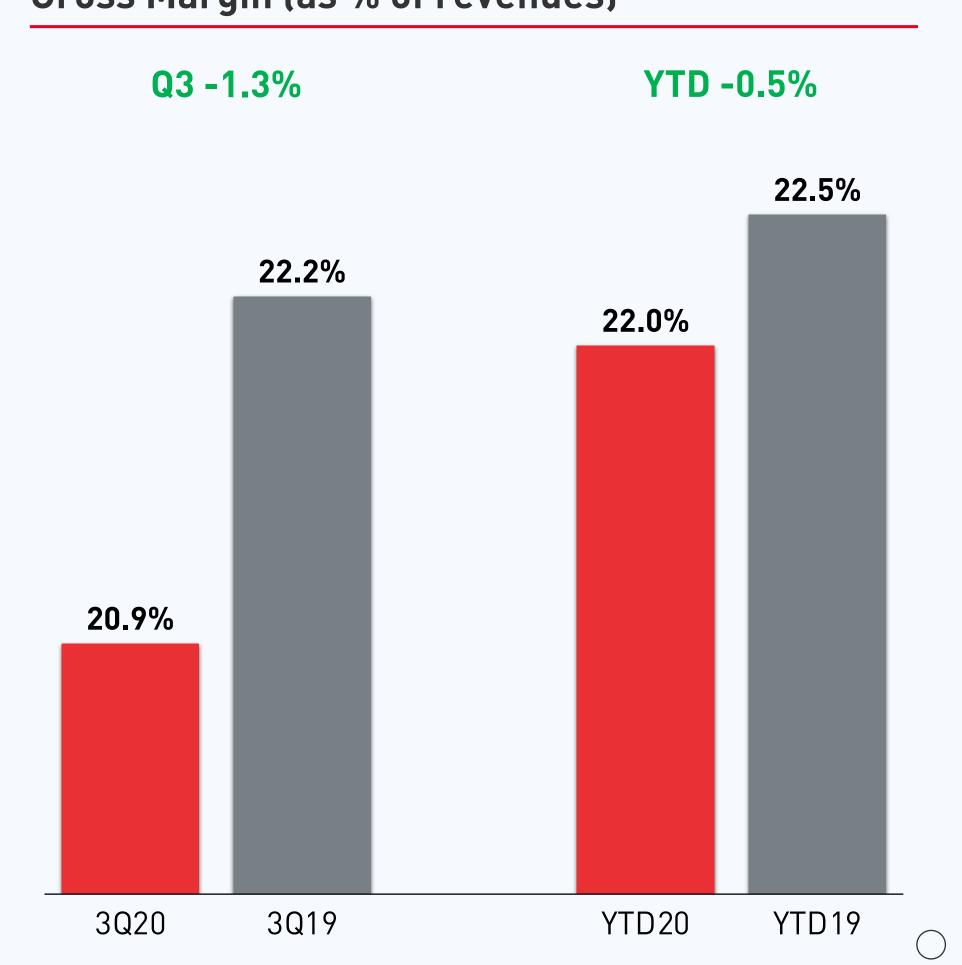

# 分のリ小牛电动

3Q 2020





2014 > 7

1200+

1.5<sub>mn</sub>

6.4<sub>bn km</sub>

**Founded** 

Series

**Dedicated Store** 

**Countries** 

**Scooters Sold** 

**Riding Data** 







# **Existing Product Portfolio**



# **Upcoming New Products**





#### Sales Network and Omnichannel Retail Model









3<sup>rd</sup> Party Platform

NIU Store





















## Global R&D and Manufacturing Facility in Changzhou







サロリ小牛电动

Financial Highlights



#### 2020 Q3 E-scooter Sales Volume (units) and Y-o-Y Growth (%)





#### 2020 Q3 Revenues per Scooter (ASP) and Y-o-Y Growth (%)





## 2020 Q3 Revenues and Gross Margin









## 2020 Q3 Diversifying Revenues Base

#### **Scooter Revenues Breakdown by Geography**



#### **Revenues Breakdown by Product**









#### 2020 Q3 Operating Expenses and Net Margin

Adj. Operating Expenses<sup>(1)</sup> (as % of revenues)

Net Margin (as % of revenues)

Adjusted Net Margin<sup>(2)</sup> (as % of revenues)





(1) Adj. operating expenses is defined as operating expenses excluding share-based compensation expenses, divided by revenues; (2) Adjusted net margin is defined as net profit/loss excluding share-based compensation expenses, divided by revenues.



#### 2017 - 2019: Sales Volume

E-scooter Sales Volume (thousands) (y-o-y growth %)





## 2017 – 2019: Revenues per Scooter (ASP)

Revenues per Scooter (RMB) (y-o-y growth %)





#### 2017 - 2019: Revenues

Re