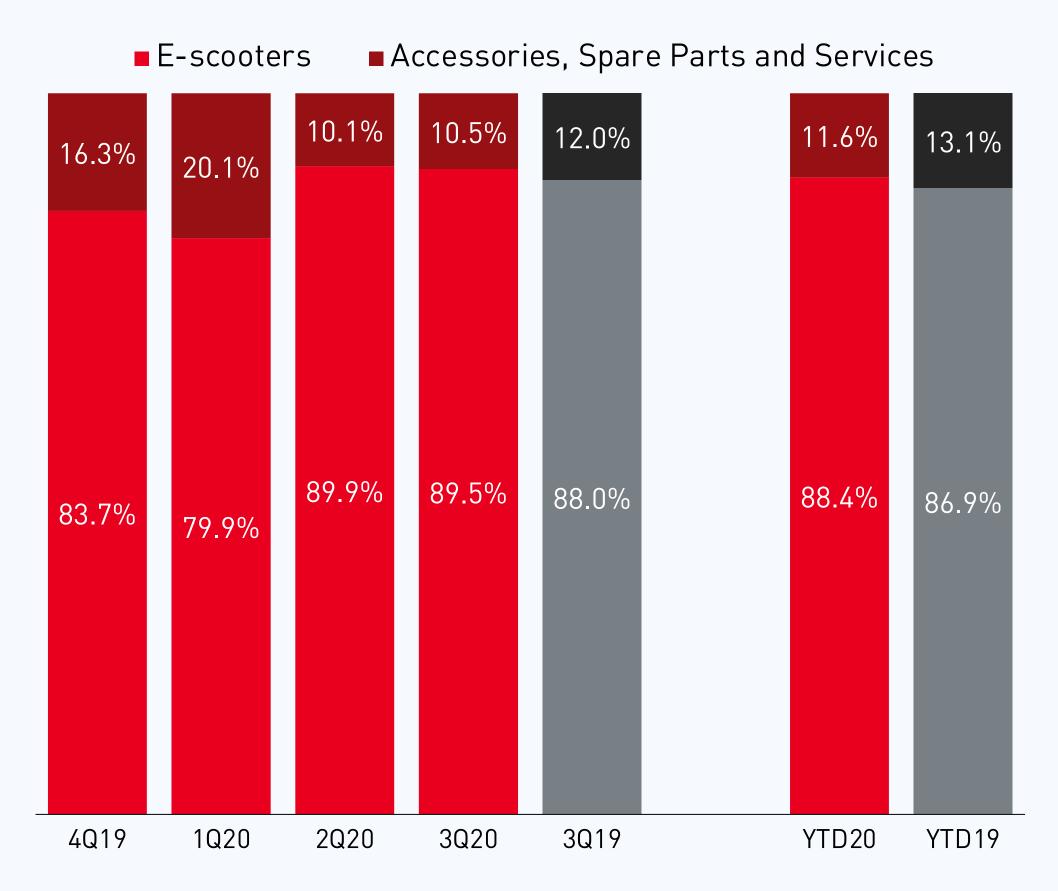

# 分のリ小牛电动

3Q 2020





2014 > 7

1200+

1.5<sub>mn</sub>

6.4<sub>bn km</sub>

**Founded** 

Series

**Dedicated Store** 

**Countries** 

**Scooters Sold** 

**Riding Data** 







# **Existing Product Portfolio**



# **Upcoming New Products**





#### Sales Network and Omnichannel Retail Model









3<sup>rd</sup> Party Platform

NIU Store





















## Global R&D and Manufacturing Facility in Changzhou







サロリ小牛电动

Financial Highlights



#### 2020 Q3 E-scooter Sales Volume (units) and Y-o-Y Growth (%)





#### 2020 Q3 Revenues per Scooter (ASP) and Y-o-Y Growth (%)





## 2020 Q3 Revenues and Gross Margin









## 2020 Q3 Diversifying Revenues Base

#### **Scooter Revenues Breakdown by Geography**



#### **Revenues Breakdown by Product**









#### 2020 Q3 Operating Expenses and Net Margin

Adj. Operating Expenses<sup>(1)</sup> (as % of revenues)

Net Margin (as % of revenues)

Adjusted Net Margin<sup>(2)</sup> (as % of revenues)





(1) Adj. operating expenses is defined as operating expenses excluding share-based compensation expenses, divided by revenues; (2) Adjusted net margin is defined as net profit/loss excluding share-based compensation expenses, divided by revenues.



#### 2017 - 2019: Sales Volume

E-scooter Sales Volume (thousands) (y-o-y growth %)





## 2017 – 2019: Revenues per Scooter (ASP)

Revenues per Scooter (RMB) (y-o-y growth %)





#### 2017 - 2019: Revenues

Revenues (RMB millions) (y-o-y growth %)





#### 2017 – 2019: Margins