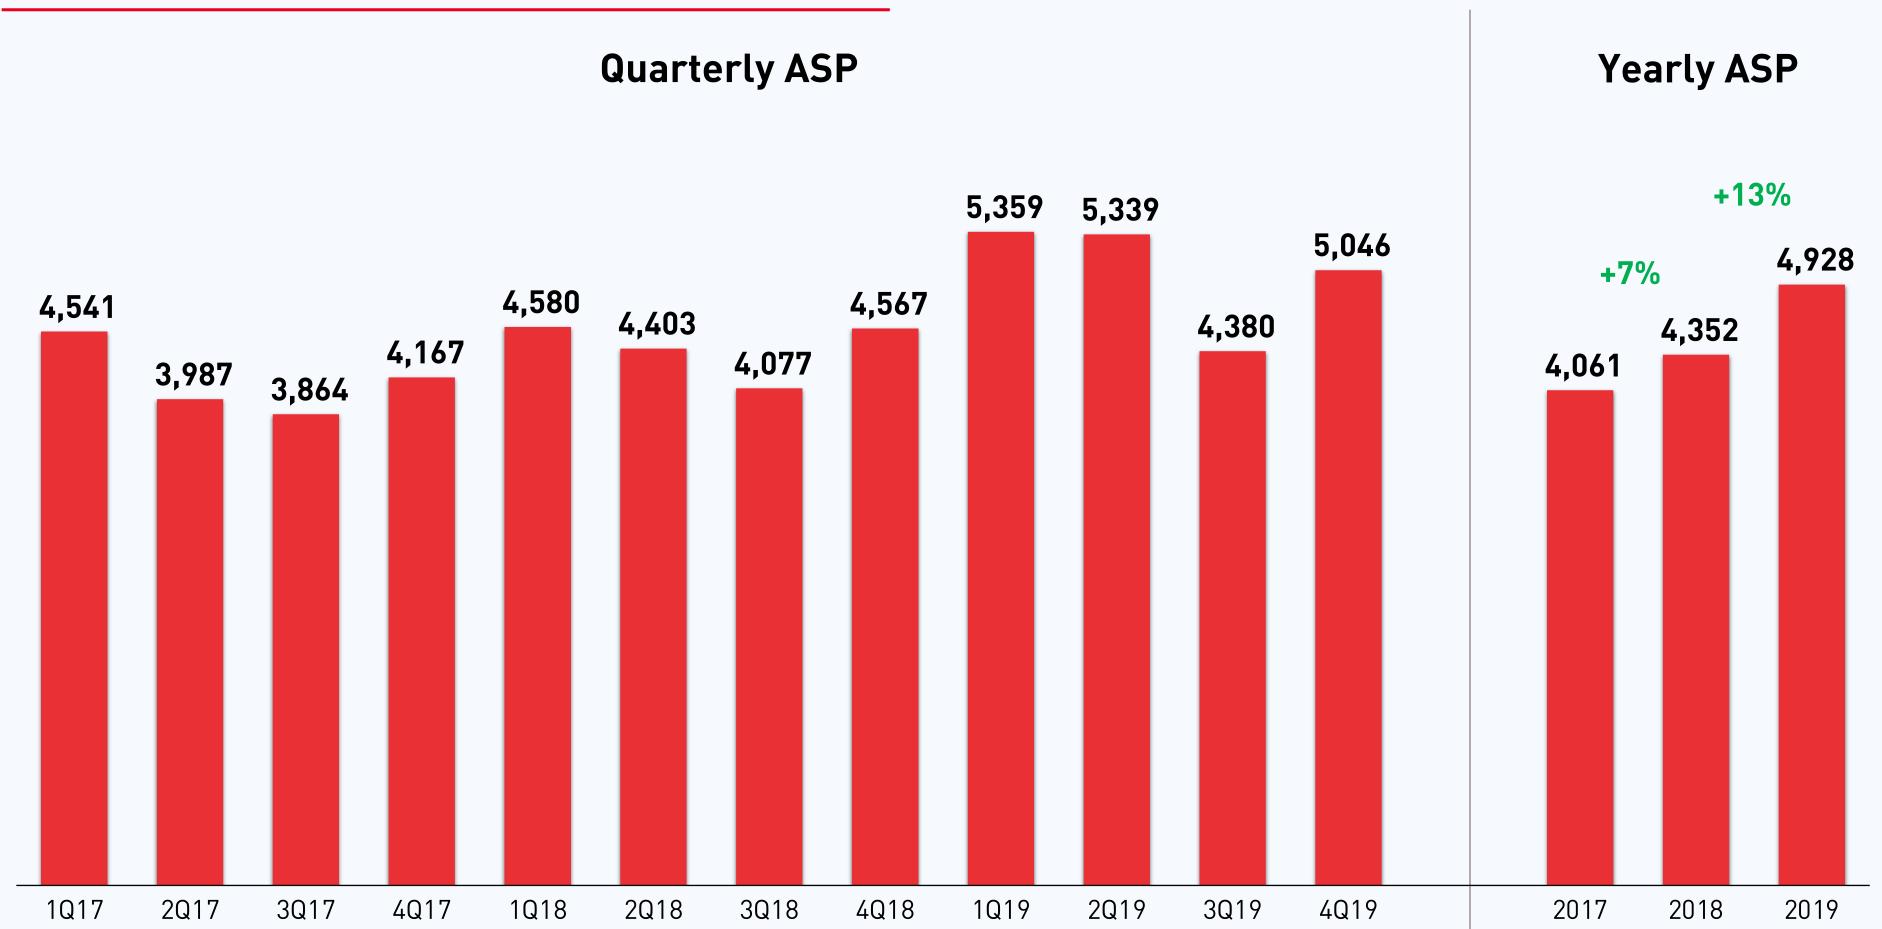

## 2017 – 2019: Revenues per Scooter (ASP)

Revenues per Scooter (RMB) (y-o-y growth %)