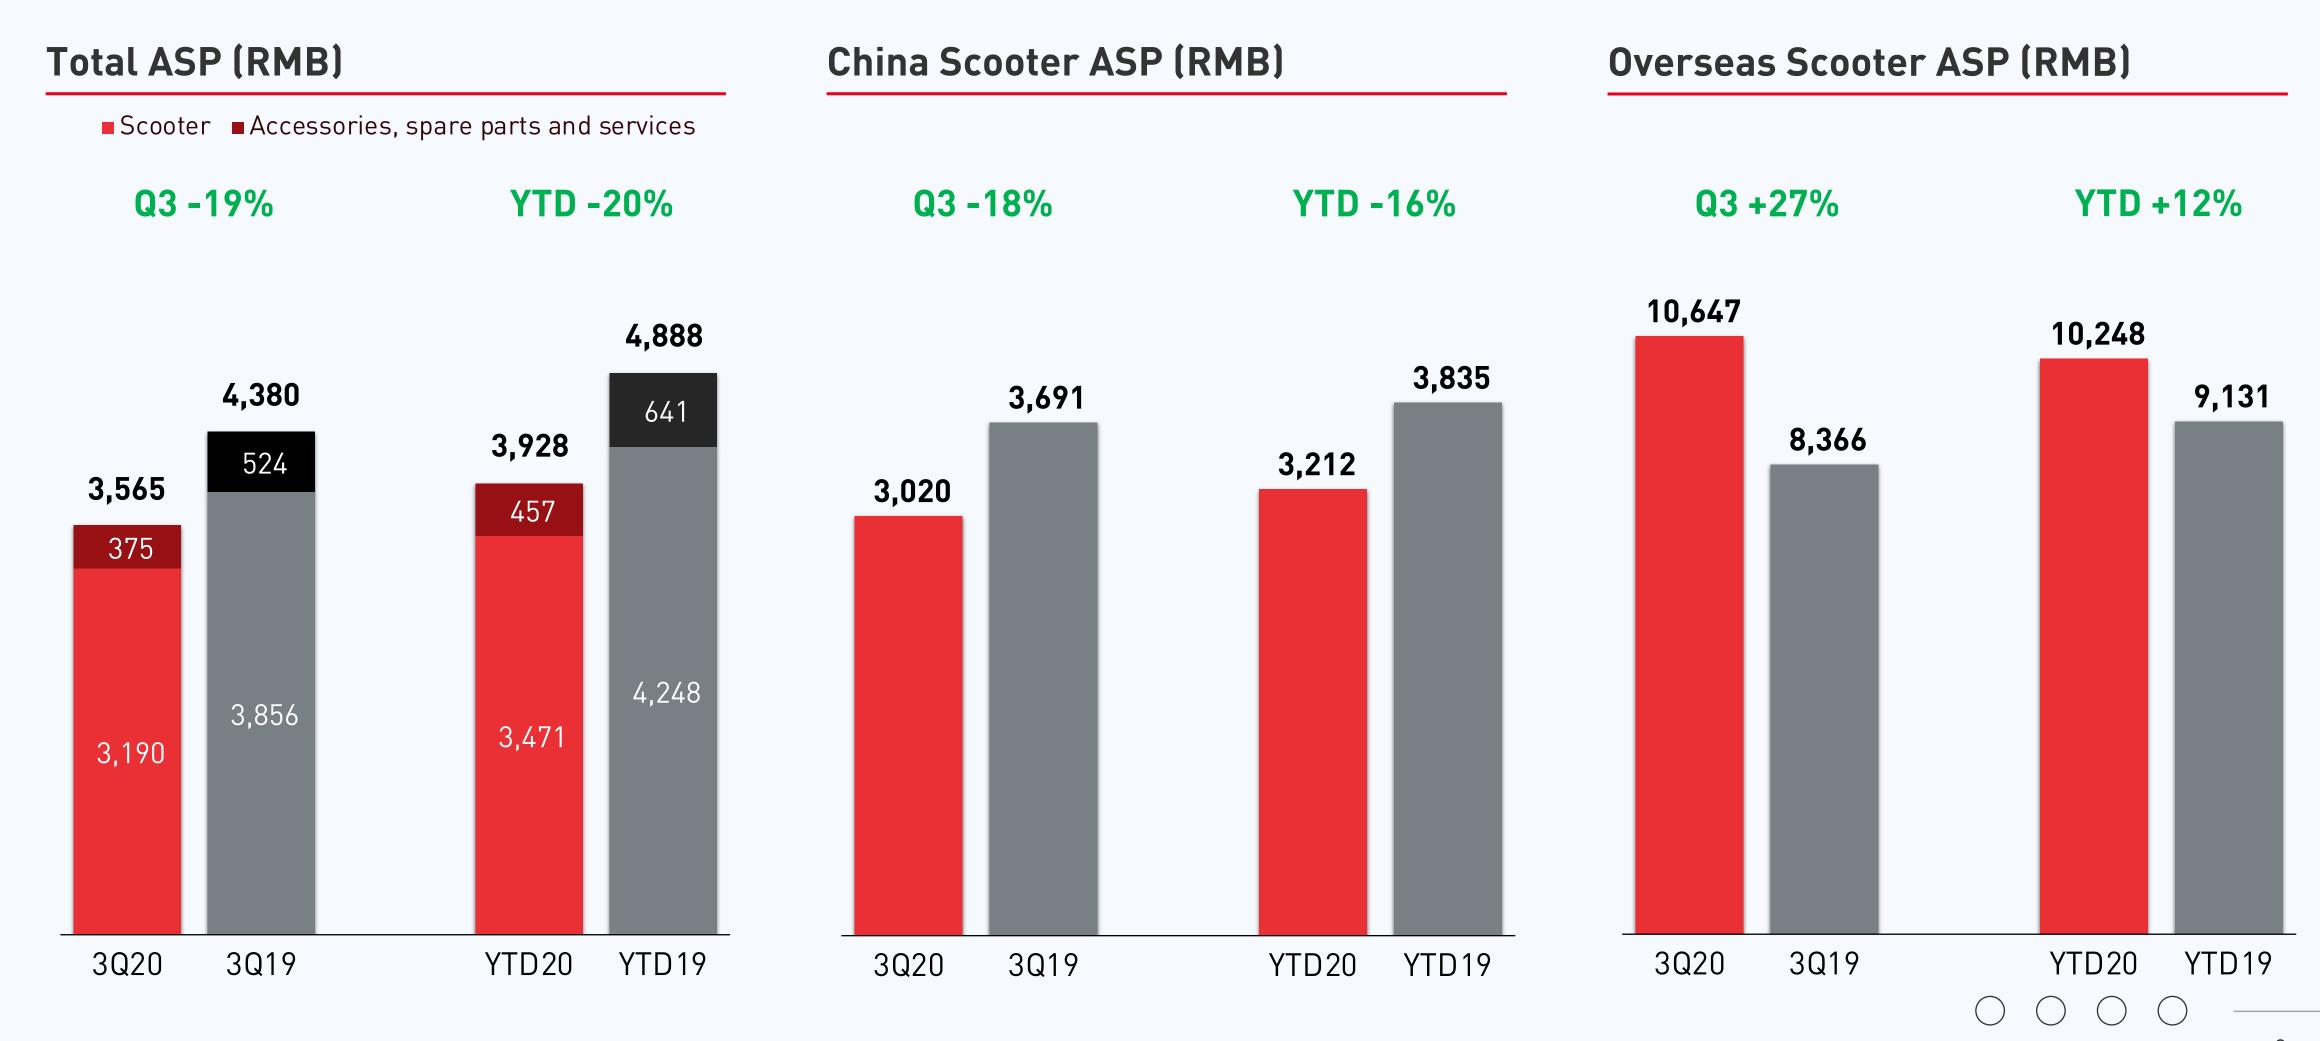

# 分のリ小牛电动

3Q 2020





2014 > 7

1200+

1.5<sub>mn</sub>

6.4<sub>bn km</sub>

**Founded** 

Series

**Dedicated Store** 

**Countries** 

**Scooters Sold** 

**Riding Data** 







# **Existing Product Portfolio**



# **Upcoming New Products**





#### Sales Network and Omnichannel Retail Model









3<sup>rd</sup> Party Platform

NIU Store





















## Global R&D and Manufacturing Facility in Changzhou







サロリ小牛电动

Financial Highlights



#### 2020 Q3 E-scooter Sales Volume (units) and Y-o-Y Growth (%)





#### 2020 Q3 Revenues per Scooter (ASP) and Y-o-Y Growth (%)





## 2020 Q3 Revenues and Gross Margin









## 2020 Q3 Diversifying Revenues Base

#### **Scooter Revenues Breakdown by Geography**



#### **Revenues Breakdown by Product**









#### 2020 Q3 Operating Expenses and Net Margin

Adj. Operating Expenses<sup>(1)</sup> (as % of revenues)

Net Margin (as % of revenues)

Adjusted Net Margin<sup>(2)</sup> (as % of revenues)





(1) Adj. operating expenses is defined as operating expenses excluding share-based compensation expenses, divided by revenues; (2) Adjusted net margin is defined as net profit/loss excluding share-based compensation expenses, divided by revenues.



#### 2017 - 2019: Sales Volume

E-scooter Sales Volume (thousands) (y-o-y growth %)





## 2017 – 2019: Revenues per Scooter (ASP)

Revenues per Scooter (RMB) (y-o-y