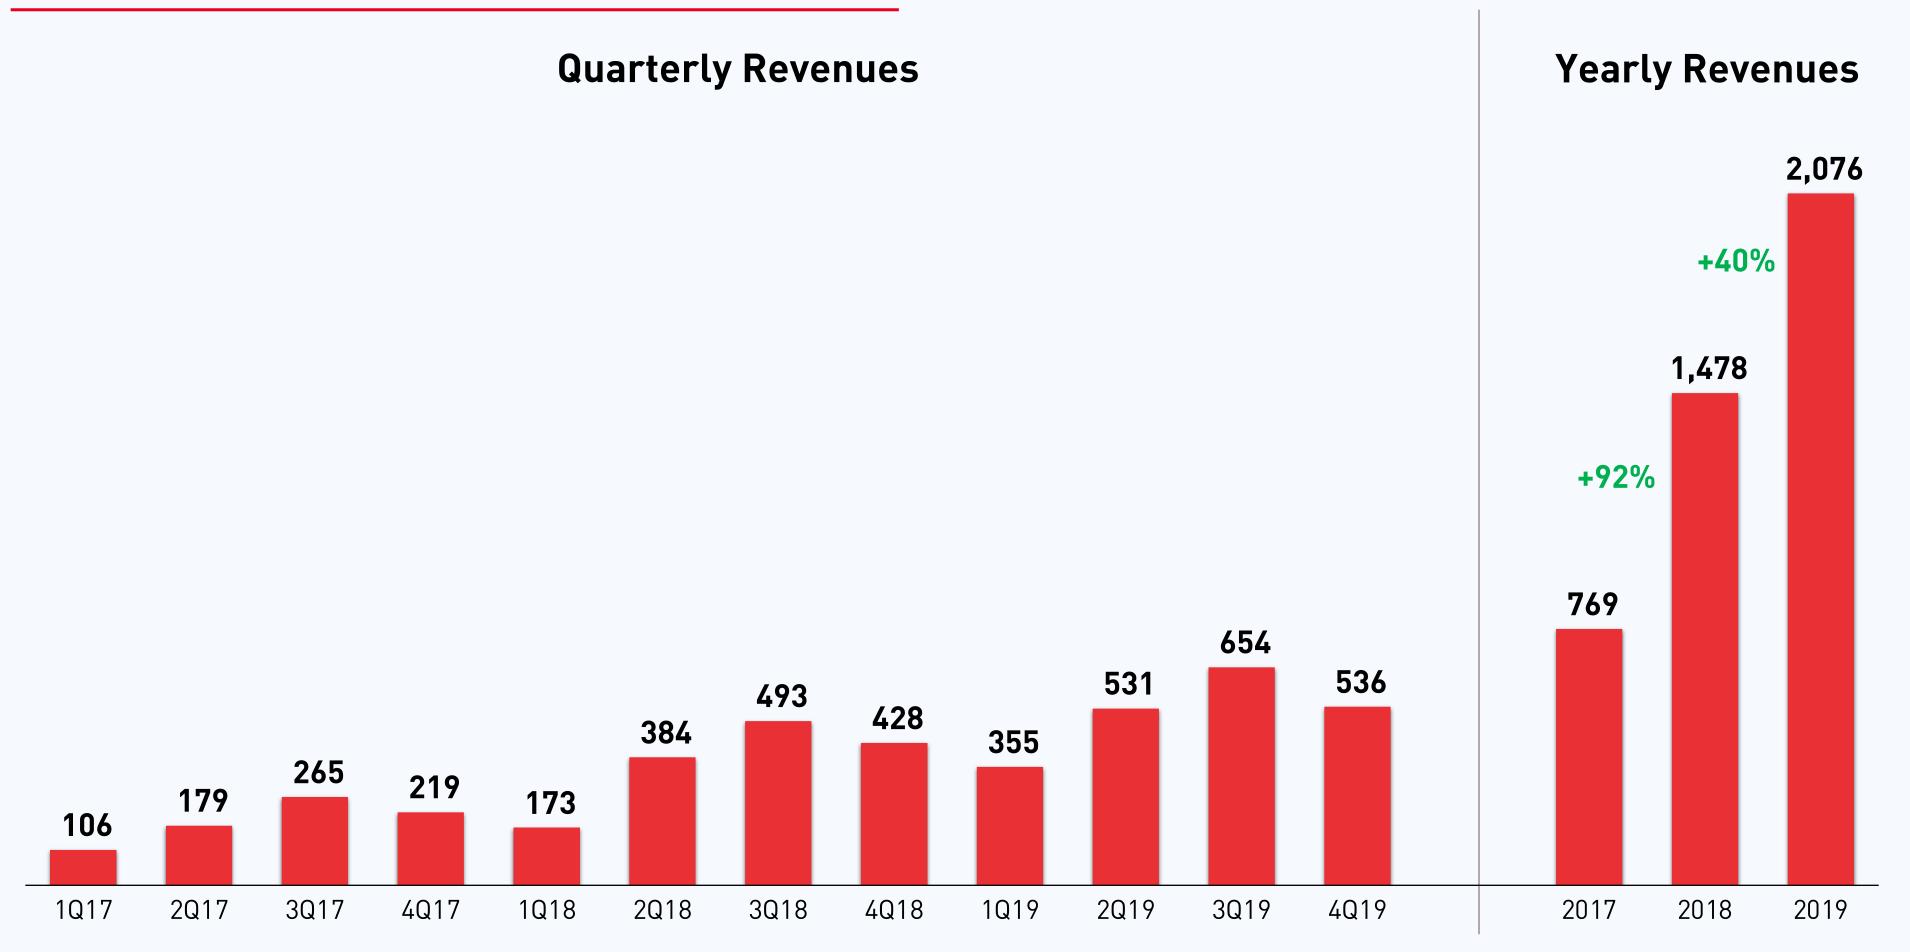

e

#### **Scooter Revenues Breakdown by Geography**



#### **Revenues Breakdown by Product**









#### 2020 Q3 Operating Expenses and Net Margin

Adj. Operating Expenses<sup>(1)</sup> (as % of revenues)

Net Margin (as % of revenues)

Adjusted Net Margin<sup>(2)</sup> (as % of revenues)





(1) Adj. operating expenses is defined as operating expenses excluding share-based compensation expenses, divided by revenues; (2) Adjusted net margin is defined as net profit/loss excluding share-based compensation expenses, divided by revenues.



#### 2017 - 2019: Sales Volume

E-scooter Sales Volume (thousands) (y-o-y growth %)





## 2017 – 2019: Revenues per Scooter (ASP)

Revenues per Scooter (RMB) (y-o-y growth %)





#### 2017 - 2019: Revenues

Revenues (RMB millions) (y-o-y growth %)





#### 2017 – 2019: Margins