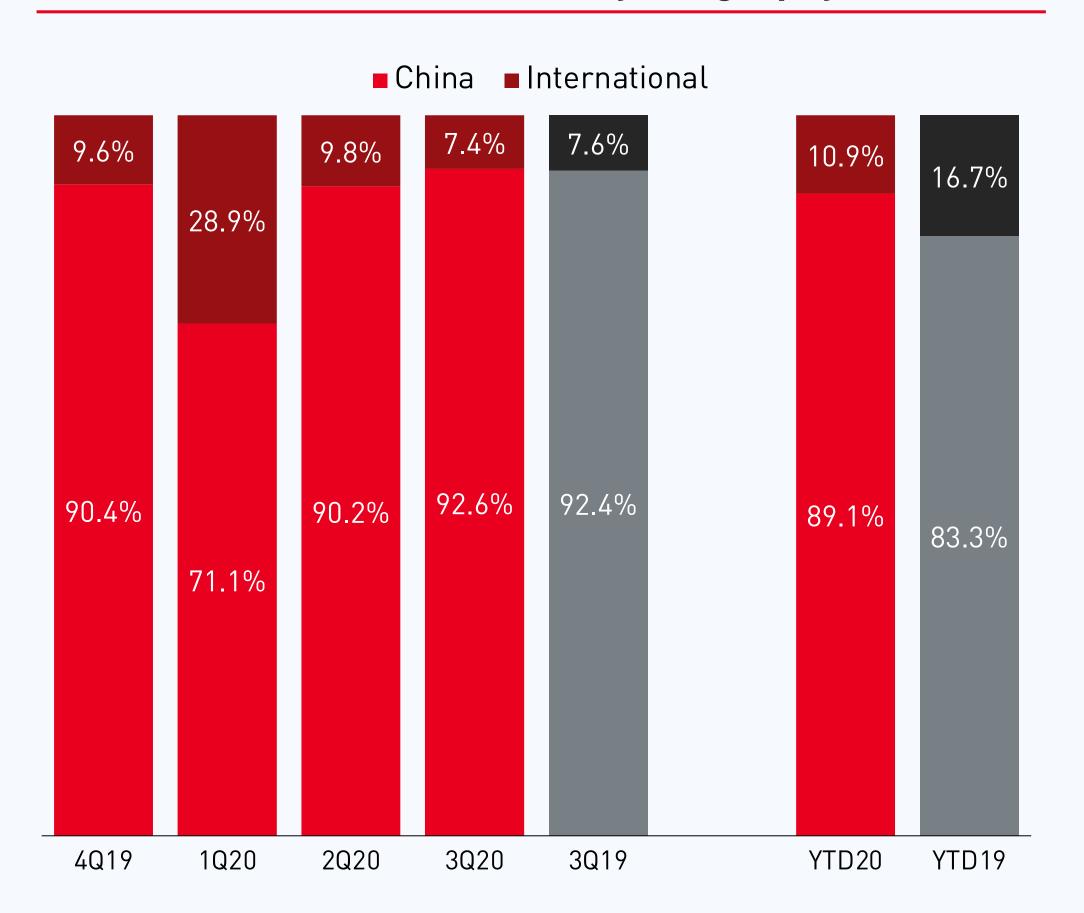

# 分のリ小牛电动

3Q 2020





2014 > 7

1200+

1.5<sub>mn</sub>

6.4<sub>bn km</sub>

**Founded** 

Series

**Dedicated Store** 

**Countries** 

**Scooters Sold** 

**Riding Data** 







# **Existing Product Portfolio**



# **Upcoming New Products**





#### Sales Network and Omnichannel Retail Model









3<sup>rd</sup> Party Platform

NIU Store





















## Global R&D and Manufacturing Facility in Changzhou







サロリ小牛电动

Financial Highlights



#### 2020 Q3 E-scooter Sales Volume (units) and Y-o-Y Growth (%)





#### 2020 Q3 Revenues per Scooter (ASP) and Y-o-Y Growth (%)





## 2020 Q3 Revenues and Gross Margin









## 2020 Q3 Diversifying Revenues Base

#### **Scooter Revenues Breakdown by Geography**



#### **Revenues Breakdown by Product**









#### 2020 Q3 Operating Expenses and Net Margin

Adj. Operating Expenses<sup>(1)</sup> (as % of revenues)

Net Margin (as % of revenues)

Adjusted Net Margin<sup>(2)</sup> (as % of revenues)





(1) Adj. operating expenses is defined as operating expenses excluding share-based compensation expenses, divided by revenues; (2) Adjusted net margin is defined as net profit/loss excluding share-based compensation expenses, divided by revenues.



#### 2017 - 2019: Sales Volume

E-scooter Sales Volume (thousands) (y-o-y growth %)





## 2017 – 2019: Revenues per Scooter (ASP)

Revenues per Scooter (RMB) (y-o-y growth %)





#### 2017 - 2019: Revenues

Revenues (RMB millions) (y-o-y growth %)





#### 2017 – 2019: Margins