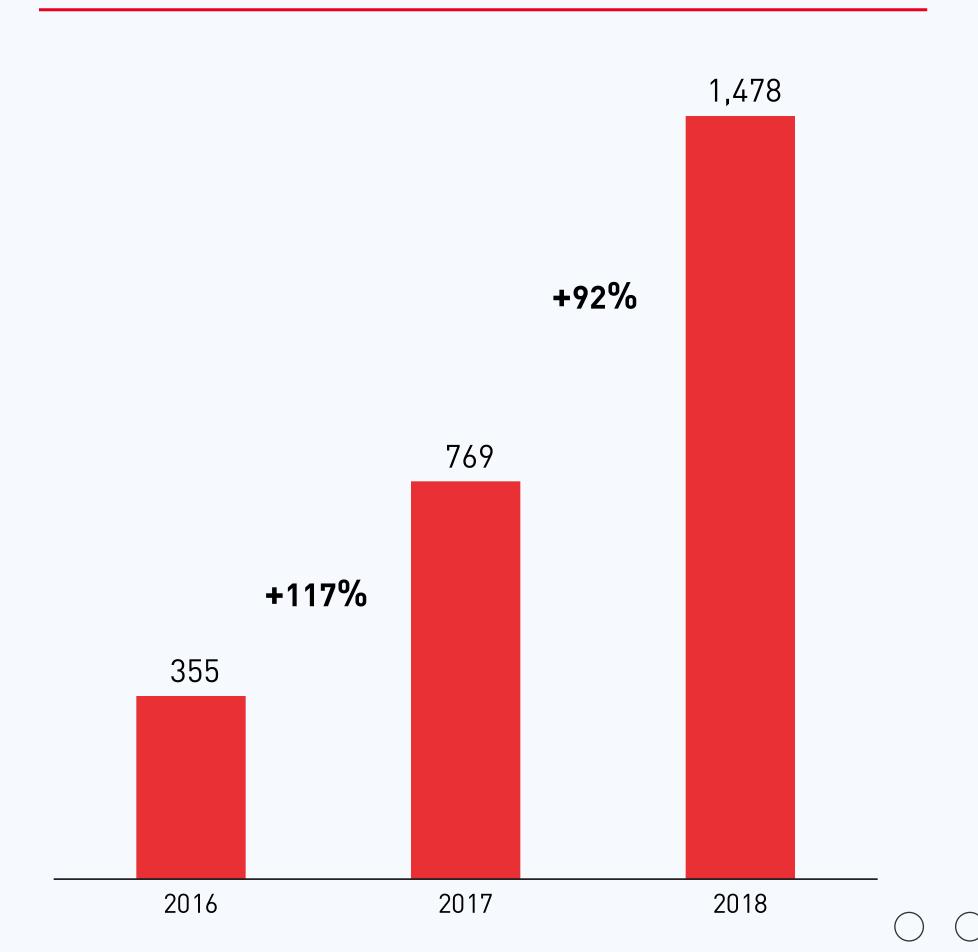

# 2016 - 2018: Sales Volume and Revenue

2018

## Revenue (RMB millions) (y-o-y growth %)