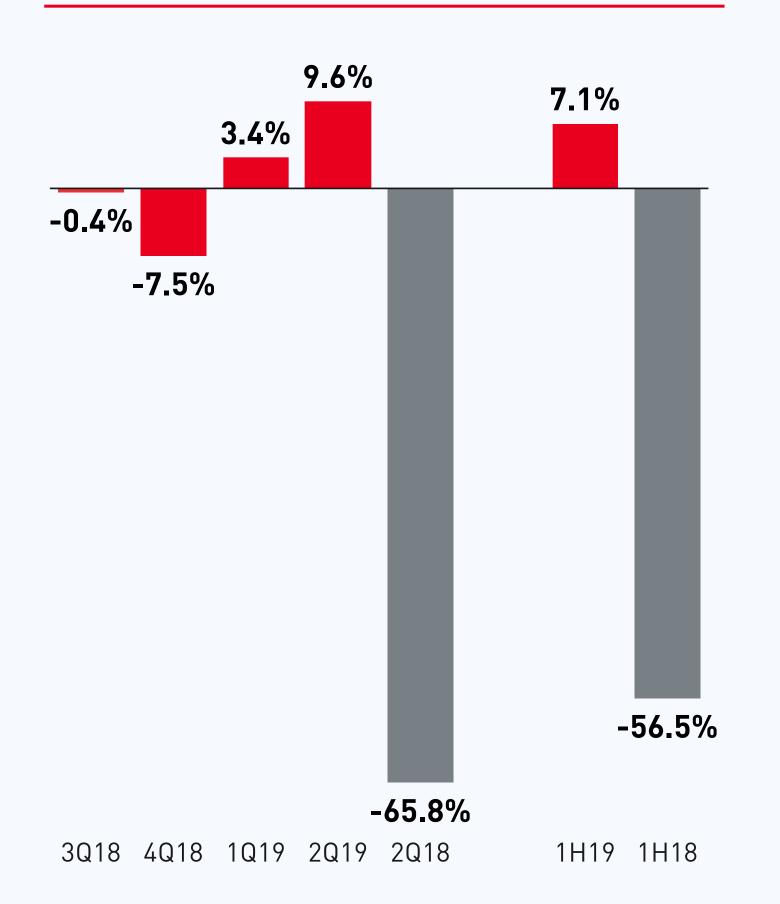

Model









3<sup>rd</sup> Party Platform



















サロリ小牛电动

Financial Highlights



# Strong Volume and ASP Growth

## E-scooter Sales Volume (units) (y-o-y growth %)



## Revenue per Scooter (RMB) (y-o-y growth %)





# Robust Revenue and Gross Margin Growth

Revenue (RMB millions) (y-o-y growth %)



## Gross Margin (as % of revenue)





# **Diversifying Revenue Base**

### **Scooter Revenue Breakdown by Geography**

China

#### 5.1% 10.2% 12.7% 14.5% 18.8% 23.6% 27.0% 92.2% 89.8% 87.3% 81.5% 81.2% 76.4% 73.0% 1H19 1H18 3Q18 4Q18 2Q19 2Q18 1Q19

Overseas markets

## **Revenue Breakdown by Product**

■ E-scooter



Accessories, spare parts and services







# Improved Net Margin

Adj. Operating Expenses<sup>(1)</sup> (as % of revenue)



## Net Margin (as % of revenue)



## Adjusted Net Margin<sup>(2)</sup> (as % of revenue)



<sup>(1)</sup> Adj. operating expenses is defined as operating expenses excluding share-based compensation expenses, divided by revenue;

<sup>(2)</sup> Adjusted net margin is defined as net profit/loss excluding share-based compensation expenses, divided by revenue



2016

# 2016 - 2018: Sales Volume and Revenue

2018

# E-scooter Sales Volume (units) (y-o-y growth %)

# +79% 189,467 +123% 84,879

2017

## Revenue (RMB millions) (y-o-y growth %)





# 2016 - 2018: Gross Margin and Adjusted Net Margin