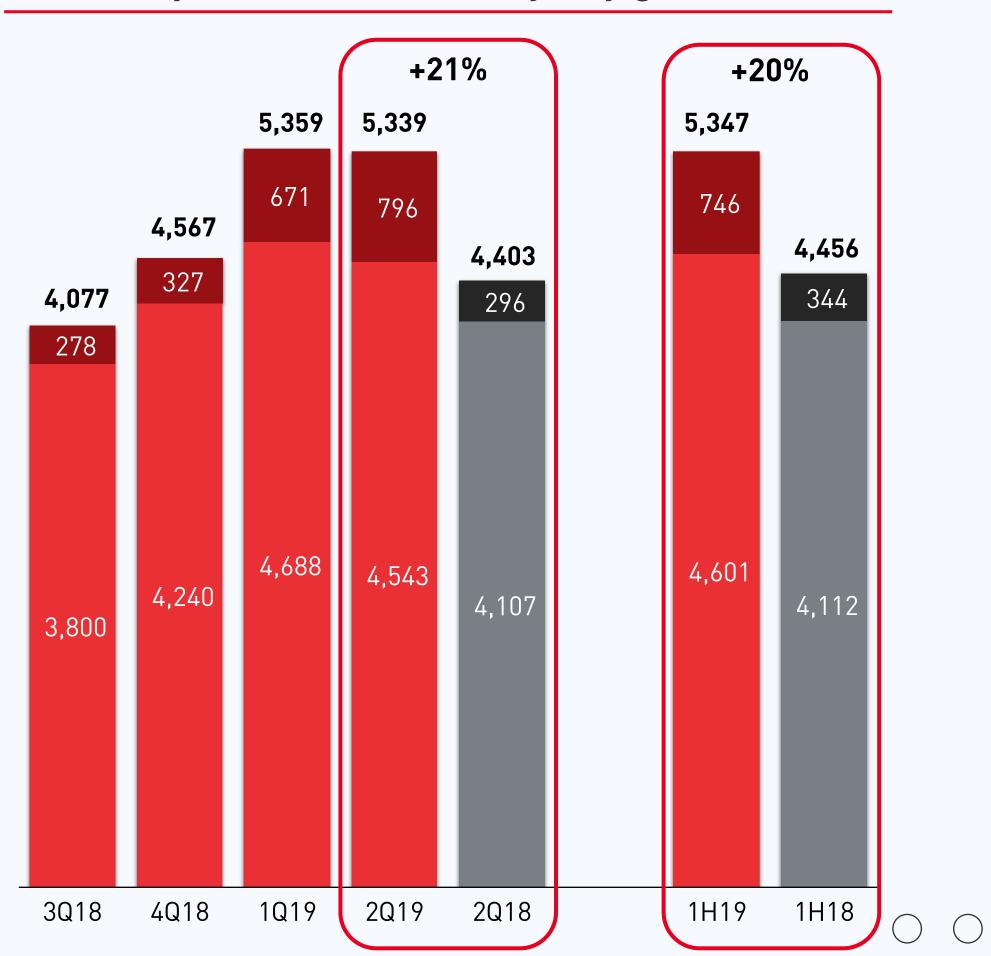

# Robust Revenue and Gross Margin Growth

Revenue (RMB millions) (y-o-y growth %)