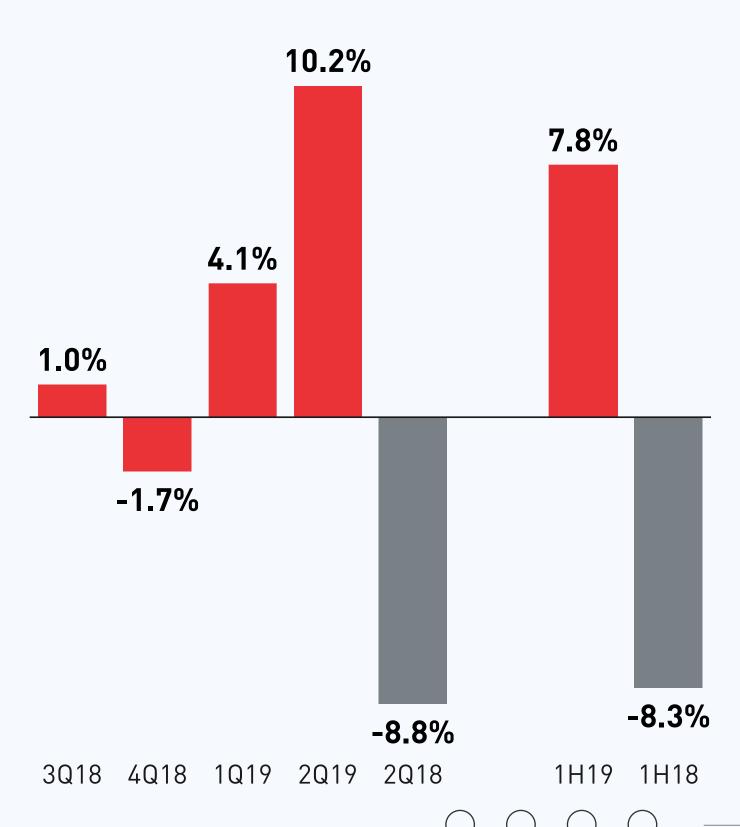

## Adjusted Net Margin<sup>(2)</sup> (as % of revenue)

<sup>(1)</sup> Adj. operating expenses is defined as operating expenses excluding share-based compensation expenses, divided by revenue;

<sup>(2)</sup> Adjusted net margin is defined as net profit/loss excluding share-based compensation expenses, divided by revenue