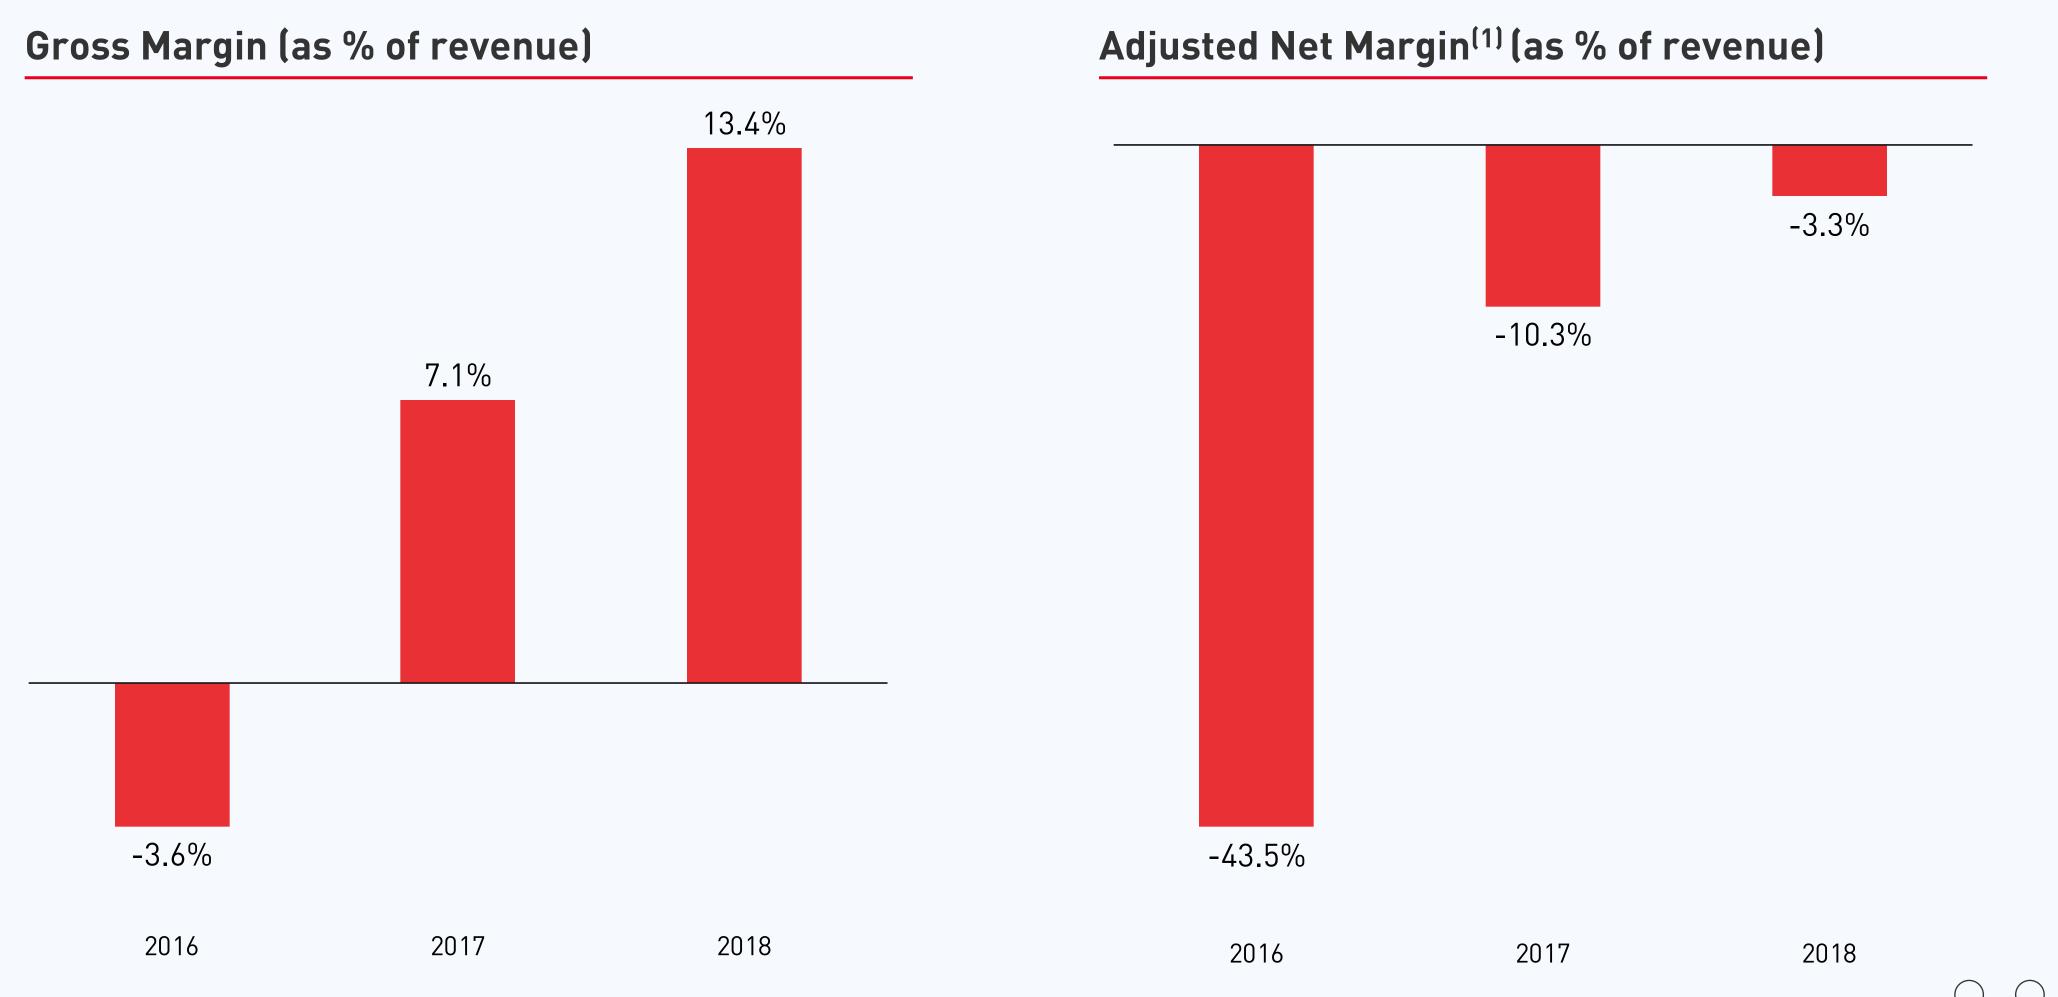

# 2016 - 2018: Gross Margin and Adjusted Net Margin

## Gross Margin (as % of revenue)

## Adjusted Net Margin<sup>(2)</sup> (as % of revenue)

<sup>(1)</sup> Adj. operating expenses is defined as operating expenses excluding share-based compensation expenses, divided by revenue;

<sup>(2)</sup> Adjusted net margin is defined as net profit/loss excluding share-based compensation expenses, divided by revenue