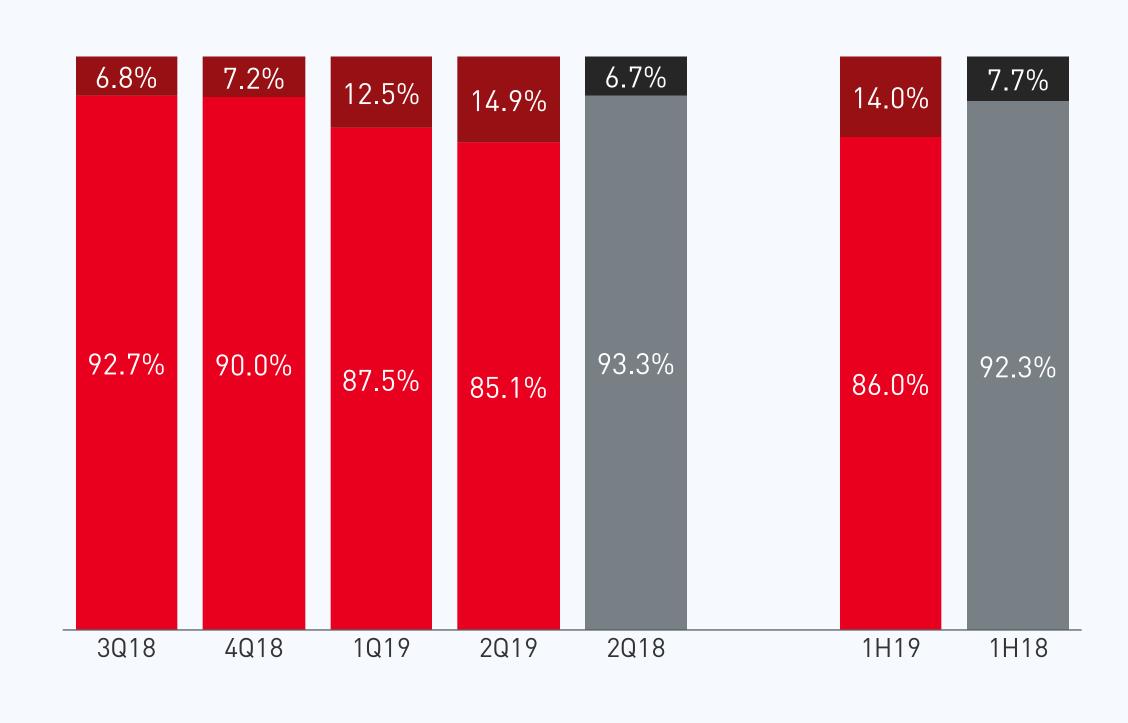

## **Revenue Breakdown by Product**

■ E-scooter

Accessories, spare parts and services