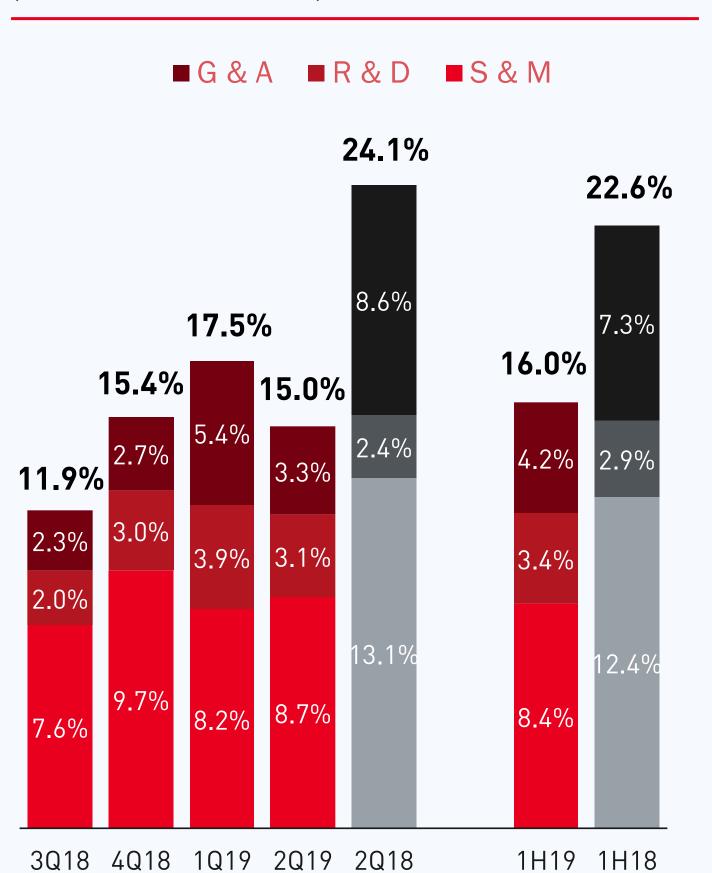

les Network and Omnichannel Retail Model









3<sup>rd</sup> Party Platform



















サロリ小牛电动

Financial Highlights



# Strong Volume and ASP Growth

## E-scooter Sales Volume (units) (y-o-y growth %)



## Revenue per Scooter (RMB) (y-o-y growth %)





# Robust Revenue and Gross Margin Growth

Revenue (RMB millions) (y-o-y growth %)



## Gross Margin (as % of revenue)





# **Diversifying Revenue Base**

### **Scooter Revenue Breakdown by Geography**

China

#### 5.1% 10.2% 12.7% 14.5% 18.8% 23.6% 27.0% 92.2% 89.8% 87.3% 81.5% 81.2% 76.4% 73.0% 1H19 1H18 3Q18 4Q18 2Q19 2Q18 1Q19

Overseas markets

## **Revenue Breakdown by Product**

■ E-scooter



Accessories, spare parts and services







# Improved Net Margin

Adj. Operating Expenses<sup>(1)</sup> (as % of revenue)



## Net Margin (as % of revenue)



## Adjusted Net Margin<sup>(2)</sup> (as % of revenue)



<sup>(1)</sup> Adj. operating expenses is defined as operating expenses excluding share-based compensation expenses, divided by revenue;

<sup>(2)</sup> Adjusted net margin is defined as net profit/loss excluding share-based compensation expenses, divided by revenue



2016

# 2016 - 2018: Sales Volume and Revenue

2018

# E-scooter Sales Volume (units) (y-o-y growth %)

# +79% 189,467 +123% 84,879

2017

## Revenue (RMB millions) (y-o-y growth %)





# 2016 - 2018: Gross Margin and Adjusted Net Margin